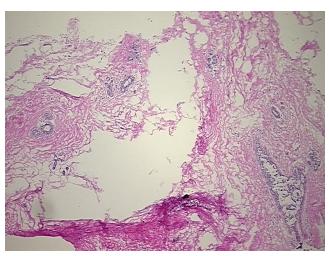

sis (from** medical center path

report):

Carcinoma in situ of breast, ductal, cribriform

Non Tumor Structures: 10% Glandular epithelium, 65% Stroma, 25% Adipose tissue

46 Age:

Gender: **Female** 

Race: White or Caucasian



OriGene Technologies, Inc. 9620 Medical Center Drive, Ste 200

CN: techsupport@origene.cn

Rockville, MD 20850, US Phone: +1-888-267-4436 https://www.origene.com techsupport@origene.com EU: info-de@origene.com



**Tumor Grade:** DCIS: Intermediate grade

T (Extent of Primary

Tumor):

Tis

N (Lymph node

metastasis):

NX

M (Distant metastasis): MX

IVIZ

**Storage:** Store frozen tissue sections at -80°C.

Stability: All frozen tissue sections are stable for 1 year from date of purchase if stored at -80°C

without repeated freeze/thaws.

## **Product images:**



4x Image



20x Image