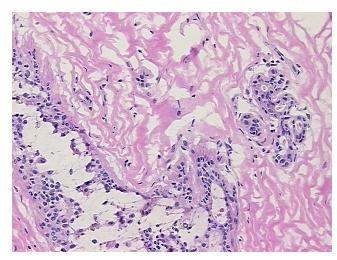

medical center path

report):

Carcinoma in situ of breast, ductal, cribriform

Non Tumor Structures: 10% Glandular epithelium, 65% Stroma, 25% Adipose tissue

46 Age:

Gender: **Female** 

Race: White or Caucasian



OriGene Technologies, Inc. 9620 Medical Center Drive, Ste 200

CN: techsupport@origene.cn

Rockville, MD 20850, US Phone: +1-888-267-4436 https://www.origene.com techsupport@origene.com EU: info-de@origene.com



**Tumor Grade:** DCIS: Intermediate grade

T (Extent of Primary

Tumor):

Tis

N (Lymph node

metastasis):

NX

M (Distant metastasis): MX

IVIZ

**Storage:** Store frozen tissue sections at -80°C.

Stability: All frozen tissue sections are stable for 1 year from date of purchase if stored at -80°C

without repeated freeze/thaws.

## **Product images:**



4x Image



20x Image