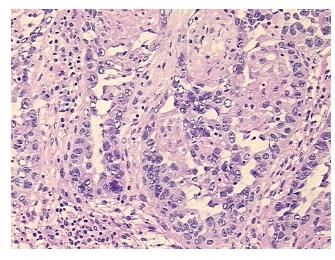

ypercellular** 

Stroma:

20%

0%

**Necrosis:** 

**CASE Diagnosis (from** 

medical center path

report):

Carcinoma of ovary, papillary serous

70 Age:

Gender: **Female** 

Race: White or Caucasian

**Tumor Grade:** Not Reported



OriGene Technologies, Inc. 9620 Medical Center Drive, Ste 200

CN: techsupport@origene.cn

Rockville, MD 20850, US Phone: +1-888-267-4436 https://www.origene.com techsupport@origene.com EU: info-de@origene.com



Minimum Stage Grouping:

IIIC

T2a

T (Extent of Primary

Tumor):

N1

N (Lymph node

metastasis):

M (Distant metastasis): MX

**Storage:** Store frozen tissue sections at -80°C.

Stability: All frozen tissue sections are stable for 1 year from date of purchase if stored at -80°C

without repeated freeze/thaws.

## **Product images:**



4x Image



20x Image