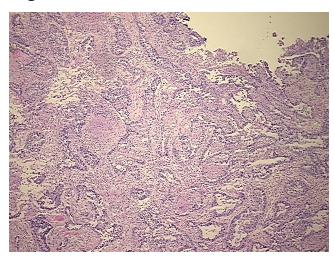

%

**Tumor Hypercellular** 

Stroma:

20%

0%

**Necrosis:** 

**CASE Diagnosis (from** 

medical center path

report):

Carcinoma of ovary, papillary serous

70 Age:

Gender: **Female** 

Race: White or Caucasian

**Tumor Grade:** Not Reported



OriGene Technologies, Inc. 9620 Medical Center Drive, Ste 200

CN: techsupport@origene.cn

Rockville, MD 20850, US Phone: +1-888-267-4436 https://www.origene.com techsupport@origene.com EU: info-de@origene.com



Minimum Stage Grouping:

IIIC

T2a

T (Extent of Primary

Tumor):

N1

N (Lymph node

metastasis):

M (Distant metastasis): MX

**Storage:** Store frozen tissue sections at -80°C.

Stability: All frozen tissue sections are stable for 1 year from date of purchase if stored at -80°C

without repeated freeze/thaws.

## **Product images:**



4x Image



20x Image