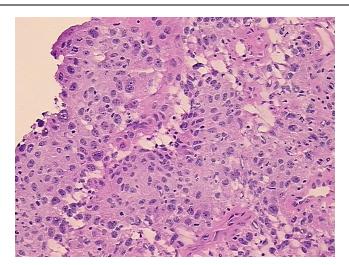

Gender:** Female

Race: White or Caucasian



**OriGene Technologies, Inc.** 9620 Medical Center Drive, Ste 200

CN: techsupport@origene.cn

Rockville, MD 20850, US Phone: +1-888-267-4436 https://www.origene.com techsupport@origene.com EU: info-de@origene.com



**Tumor Grade:** Nottingham G3: 8-9 points High combined grade (unfavorable)

Minimum Stage

Grouping:

IIA

T (Extent of Primary

Tumor):

T2

N (Lymph node

N0

metastasis):

M (Distant metastasis): MX

**Diagnostic Test Results:** Progesterone receptor ~ PR! by IHC,Negative; Estrogen receptor ~ ER! by IHC,Negative; HER2

~ ERBB2 ~ Neu! by IHC, Positive, strong

Storage: Store FFPE tissue sections at +4°C.

**Stability:** All FFPE tissue sections are stable for 1 year from date of purchase.

## **Product images:**



4x Image





20x Image