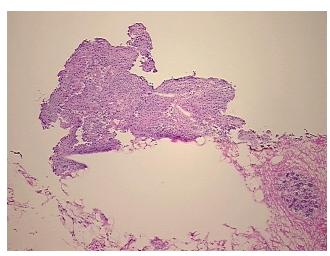

*Age:** 46

**Gender:** Female

Race: White or Caucasian



**OriGene Technologies, Inc.** 9620 Medical Center Drive, Ste 200

CN: techsupport@origene.cn

Rockville, MD 20850, US Phone: +1-888-267-4436 https://www.origene.com techsupport@origene.com EU: info-de@origene.com



**Tumor Grade:** Nottingham G3: 8-9 points High combined grade (unfavorable)

Minimum Stage

Grouping:

IIA

T (Extent of Primary

Tumor):

T2

N (Lymph node

N0

metastasis):

M (Distant metastasis): MX

**Diagnostic Test Results:** Progesterone receptor ~ PR! by IHC,Negative; Estrogen receptor ~ ER! by IHC,Negative; HER2

~ ERBB2 ~ Neu! by IHC, Positive, strong

Storage: Store FFPE tissue sections at +4°C.

**Stability:** All FFPE tissue sections are stable for 1 year from date of purchase.

## **Product images:**



4x Image





20x Image