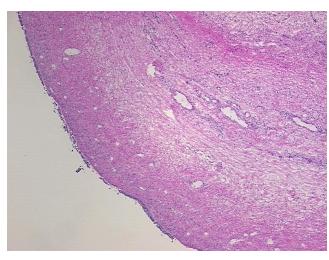

## **Product data:**

**Product Type: Frozen Sections Disease State:** Other Disease

Borderline Ovarian Tumor **Diagnosis Category:** 

Tissue: Ovary

Frozen Sample ID: FR0003103F Case ID: CI0000010293

Tissue of Origin: Ovary: left Site of Finding: Ovary: left

Appearance:

Sample Diagnosis (from Pathology Verification):

Tumor of ovary, serous, borderline

Normal: 55% Lesional: 0% Tumor: 15% 0%

Tumor Hypo/Acellular

Stroma:

**Tumor Hypercellular** 

Stroma:

30%

0% **Necrosis:** 

**Pathology Verification** notes from H&E review:

**CASE Diagnosis (from** medical center path

report):

Tumor of ovary, serous, borderline

cellular tumor stroma: 100% desmoplasia; normal: 100% ovarian stroma

## **Product images:**

4x Image

20x Image