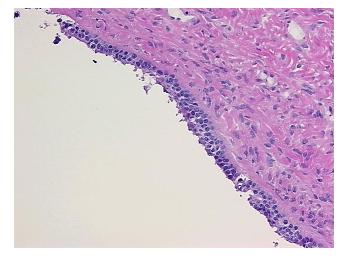

## **Product data:**

**Product Type: Frozen Sections Disease State:** Other Disease

Borderline Ovarian Tumor **Diagnosis Category:** 

Tissue: Ovary

Frozen Sample ID: FR0003103F Case ID: CI0000010293

Tissue of Origin: Ovary: left Site of Finding: Ovary: left

Appearance:

Sample Diagnosis (from Pathology Verification):

Tumor of ovary, serous, borderline

Normal: 55% Lesional: 0% Tumor: 15% 0%

Tumor Hypo/Acellular

Stroma:

**Tumor Hypercellular** 

Stroma:

30%

0% **Necrosis:** 

**Pathology Verification** notes from H&E review:

**CASE Diagnosis (from** medical center path

report):

Tumor of ovary, serous, borderline

cellular tumor stroma: 100% desmoplasia; normal: 100% ovarian stroma

## **Product images:**

4x Image

20x Image