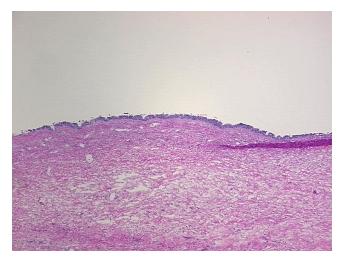

a: 100% desmoplasia; normal: 100% ovarian stroma

**CASE Diagnosis (from** medical center path

report):

Tumor of ovary, serous, borderline

43 Age:

Gender: **Female** 

White or Caucasian Race:



OriGene Technologies, Inc. 9620 Medical Center Drive, Ste 200

CN: techsupport@origene.cn

Rockville, MD 20850, US Phone: +1-888-267-4436 https://www.origene.com techsupport@origene.com EU: info-de@origene.com



**Tumor Grade:** AJCC GB: Borderline malignancy

Minimum Stage

Grouping:

ΙA

T (Extent of Primary

Tumor):

T1a

N (Lymph node

NX

metastasis):

M (Distant metastasis): MX

**Storage:** Store frozen tissue sections at -80°C.

Stability: All frozen tissue sections are stable for 1 year from date of purchase if stored at -80°C

without repeated freeze/thaws.

## **Product images:**



4x Image



20x Image