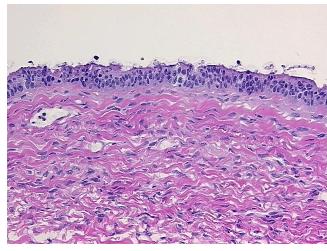

oplasia; normal: 100% ovarian stroma

**CASE Diagnosis (from** medical center path

report):

Tumor of ovary, serous, borderline

43 Age:

Gender: **Female** 

White or Caucasian Race:



OriGene Technologies, Inc. 9620 Medical Center Drive, Ste 200

CN: techsupport@origene.cn

Rockville, MD 20850, US Phone: +1-888-267-4436 https://www.origene.com techsupport@origene.com EU: info-de@origene.com



**Tumor Grade:** AJCC GB: Borderline malignancy

Minimum Stage

Grouping:

ΙA

T (Extent of Primary

Tumor):

T1a

N (Lymph node

NX

metastasis):

M (Distant metastasis): MX

**Storage:** Store frozen tissue sections at -80°C.

Stability: All frozen tissue sections are stable for 1 year from date of purchase if stored at -80°C

without repeated freeze/thaws.

## **Product images:**



4x Image



20x Image