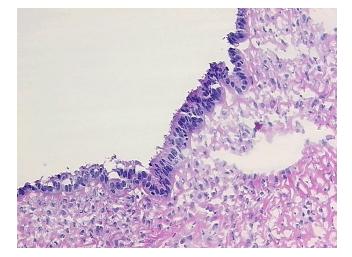

## Product images:

4x Image

20x Image

This product is to be used for laboratory only. Not for diagnostic or therapeutic use. ©2022 OriGene Technologies, Inc., 9620 Medical Center Drive, Ste 200, Rockville, MD 20850, US

### **Product data:**

| Product Type:                                           | Frozen Sections                         |
|---------------------------------------------------------|-----------------------------------------|
| Disease State:                                          | Other Disease                           |
| Diagnosis Category:                                     | Borderline Ovarian Tumor                |
| Tissue:                                                 | Ovary                                   |
| Frozen Sample ID:                                       | FR00031033                              |
| Case ID:                                                | CI0000010293                            |
| Tissue of Origin:                                       | Ovary: left                             |
| Site of Finding:                                        | Ovary: left                             |
| Appearance:                                             | Т                                       |
| Sample Diagnosis (from<br>Pathology Verification):      | Tumor of ovary, serous, borderline      |
| Normal:                                                 | 40%                                     |
| Lesional:                                               | 0%                                      |
| Tumor:                                                  | 20%                                     |
| Tumor Hypo/Acellular<br>Stroma:                         | 0%                                      |
| Tumor Hypercellular<br>Stroma:                          | 40%                                     |
| Necrosis:                                               | 0%                                      |
| Pathology Verification<br>notes from H&E review:        | cellular tumor stroma: 100% desmoplasia |
| CASE Diagnosis (from<br>medical center path<br>report): | Tumor of ovary, serous, borderline      |
| Age:                                                    | 43                                      |
| Gender:                                                 | Female                                  |
| Race:                                                   | White or Caucasian                      |