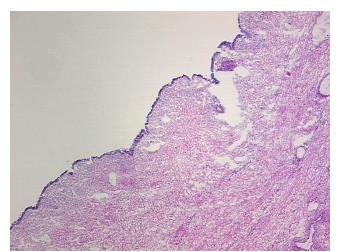

## Product images:

4x Image

20x Image

This product is to be used for laboratory only. Not for diagnostic or therapeutic use. ©2022 OriGene Technologies, Inc., 9620 Medical Center Drive, Ste 200, Rockville, MD 20850, US

### **Product data:**

| Product Type:                                           | Frozen Sections                         |
|---------------------------------------------------------|-----------------------------------------|
| Disease State:                                          | Other Disease                           |
| Diagnosis Category:                                     | Borderline Ovarian Tumor                |
| Tissue:                                                 | Ovary                                   |
| Frozen Sample ID:                                       | FR00031033                              |
| Case ID:                                                | CI0000010293                            |
| Tissue of Origin:                                       | Ovary: left                             |
| Site of Finding:                                        | Ovary: left                             |
| Appearance:                                             | Т                                       |
| Sample Diagnosis (from<br>Pathology Verification):      | Tumor of ovary, serous, borderline      |
| Normal:                                                 | 40%                                     |
| Lesional:                                               | 0%                                      |
| Tumor:                                                  | 20%                                     |
| Tumor Hypo/Acellular<br>Stroma:                         | 0%                                      |
| Tumor Hypercellular<br>Stroma:                          | 40%                                     |
| Necrosis:                                               | 0%                                      |
| Pathology Verification<br>notes from H&E review:        | cellular tumor stroma: 100% desmoplasia |
| CASE Diagnosis (from<br>medical center path<br>report): | Tumor of ovary, serous, borderline      |
| Age:                                                    | 43                                      |
| Gender:                                                 | Female                                  |
| Race:                                                   | White or Caucasian                      |