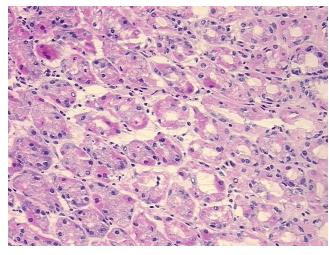

: 30% Mucosa, 70% Submucosa

CASE Diagnosis (from medical center path

report):

Adenocarcinoma of gastroesophageal junction

Age: 51
Gender: Male

Race: White or Caucasian



**OriGene Technologies, Inc.** 9620 Medical Center Drive, Ste 200

CN: techsupport@origene.cn

Rockville, MD 20850, US Phone: +1-888-267-4436 https://www.origene.com techsupport@origene.com EU: info-de@origene.com



**Tumor Grade:** AJCC G2: Moderately differentiated

Minimum Stage

**Grouping:** 

IV

T (Extent of Primary

Tumor):

T3

N (Lymph node

N1

metastasis):

M (Distant metastasis): M1

**Storage:** Store frozen tissue sections at -80°C.

Stability: All frozen tissue sections are stable for 1 year from date of purchase if stored at -80°C

without repeated freeze/thaws.

## **Product images:**



4x Image



20x Image