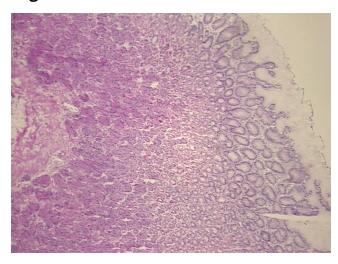

r Structures: 30% Mucosa, 70% Submucosa

CASE Diagnosis (from medical center path

report):

Adenocarcinoma of gastroesophageal junction

Age: 51
Gender: Male

Race: White or Caucasian



**OriGene Technologies, Inc.** 9620 Medical Center Drive, Ste 200

CN: techsupport@origene.cn

Rockville, MD 20850, US Phone: +1-888-267-4436 https://www.origene.com techsupport@origene.com EU: info-de@origene.com



**Tumor Grade:** AJCC G2: Moderately differentiated

Minimum Stage

**Grouping:** 

IV

T (Extent of Primary

Tumor):

T3

N (Lymph node

N1

metastasis):

M (Distant metastasis): M1

**Storage:** Store frozen tissue sections at -80°C.

Stability: All frozen tissue sections are stable for 1 year from date of purchase if stored at -80°C

without repeated freeze/thaws.

## **Product images:**



4x Image



20x Image