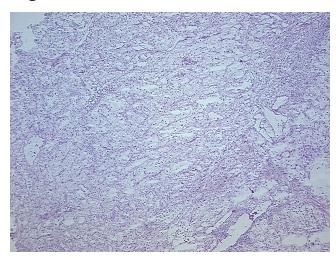

0% **Necrosis:** 

**CASE Diagnosis (from** 

medical center path

report):

5%

0%

65 Age:

Gender: **Female** 

Race: White or Caucasian

**Tumor Grade:** Fuhrman G4: Nuclei bizarre and multilobated



OriGene Technologies, Inc. 9620 Medical Center Drive, Ste 200

CN: techsupport@origene.cn

Rockville, MD 20850, US Phone: +1-888-267-4436 https://www.origene.com techsupport@origene.com EU: info-de@origene.com

Carcinoma of kidney, renal cell, clear cell



Minimum Stage Grouping:

Ш

T3b

T (Extent of Primary

Tumor):

N (Lymph node NX

metastasis):

M (Distant metastasis): MX

**Storage:** Store frozen tissue sections at -80°C.

Stability: All frozen tissue sections are stable for 1 year from date of purchase if stored at -80°C

without repeated freeze/thaws.

## **Product images:**



4x Image



20x Image