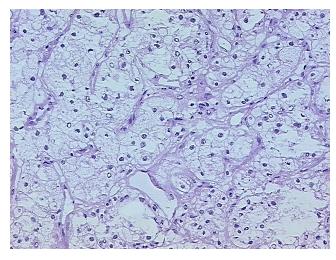

sis:** 

**CASE Diagnosis (from** 

medical center path

report):

5%

0%

65 Age:

Gender: **Female** 

Race: White or Caucasian

**Tumor Grade:** Fuhrman G4: Nuclei bizarre and multilobated



OriGene Technologies, Inc. 9620 Medical Center Drive, Ste 200

CN: techsupport@origene.cn

Rockville, MD 20850, US Phone: +1-888-267-4436 https://www.origene.com techsupport@origene.com EU: info-de@origene.com

Carcinoma of kidney, renal cell, clear cell



Minimum Stage Grouping:

Ш

T3b

T (Extent of Primary

Tumor):

N (Lymph node NX

metastasis):

M (Distant metastasis): MX

**Storage:** Store frozen tissue sections at -80°C.

Stability: All frozen tissue sections are stable for 1 year from date of purchase if stored at -80°C

without repeated freeze/thaws.

## **Product images:**



4x Image



20x Image