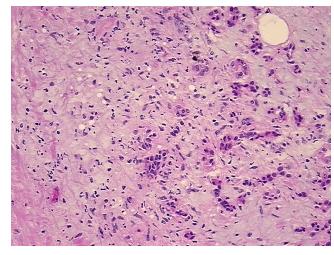

eport):

Adenocarcinoma of pancreas, ductal

50% exocrine epithelium, 20% endocrine, 1% ducts, 29% interstitial tissue

**Age:** 45

**Gender:** Female

Race: White or Caucasian



**OriGene Technologies, Inc.** 9620 Medical Center Drive, Ste 200

CN: techsupport@origene.cn

Rockville, MD 20850, US Phone: +1-888-267-4436 https://www.origene.com techsupport@origene.com EU: info-de@origene.com



**Tumor Grade:** AJCC G2: Moderately differentiated

Minimum Stage

Grouping:

IIB

T (Extent of Primary

Tumor):

T3

N (Lymph node metastasis):

N1b

M (Distant metastasis):

MX

Storage:

Store frozen tissue sections at -80°C.

Stability:

All frozen tissue sections are stable for 1 year from date of purchase if stored at -80°C

without repeated freeze/thaws.

## **Product images:**



4x Image



20x Image