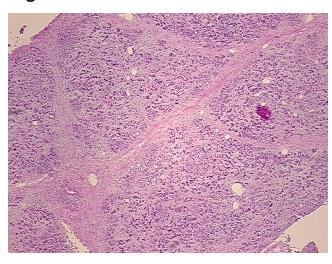

nter path

report):

Adenocarcinoma of pancreas, ductal

50% exocrine epithelium, 20% endocrine, 1% ducts, 29% interstitial tissue

**Age:** 45

**Gender:** Female

Race: White or Caucasian



**OriGene Technologies, Inc.** 9620 Medical Center Drive, Ste 200

CN: techsupport@origene.cn

Rockville, MD 20850, US Phone: +1-888-267-4436 https://www.origene.com techsupport@origene.com EU: info-de@origene.com



**Tumor Grade:** AJCC G2: Moderately differentiated

Minimum Stage

Grouping:

IIB

T (Extent of Primary

Tumor):

T3

N (Lymph node metastasis):

N1b

M (Distant metastasis):

MX

Storage:

Store frozen tissue sections at -80°C.

Stability:

All frozen tissue sections are stable for 1 year from date of purchase if stored at -80°C

without repeated freeze/thaws.

## **Product images:**



4x Image



20x Image