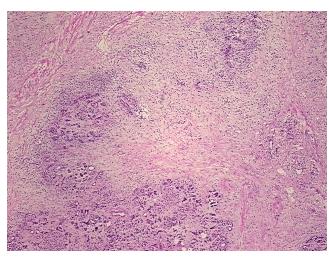

## **Product images:**

4x Image

20x Image

Site of Finding: Pancreas

Appearance:

Sample Diagnosis (from Pathology Verification):

Pancreatitis, chronic

Normal: 0%

Lesional: 100%

Tumor: 0%

Tumor Hypo/Acellular

. .

CASE Diagnosis (from medical center path

report):

Adenocarcinoma of pancreas, ductal

30% exocrine epithelium, 10% endocrine, 2% ducts, 58% interstitial tissue

**Age:** 45

**Gender:** Female

Race: White or Caucasian