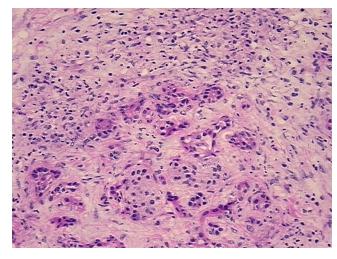

## **Product images:**

4x Image

20x Image

Site of Finding: Pancreas

Appearance:

Sample Diagnosis (from Pathology Verification):

Pancreatitis, chronic

Normal: 0%

Lesional: 100%

Tumor: 0%

Tumor Hypo/Acellular

. .

CASE Diagnosis (from medical center path

report):

Adenocarcinoma of pancreas, ductal

30% exocrine epithelium, 10% endocrine, 2% ducts, 58% interstitial tissue

**Age:** 45

**Gender:** Female

Race: White or Caucasian