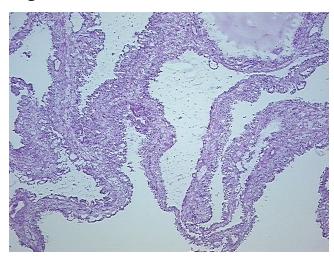

from H&E review: carcinoma

CASE Diagnosis (from medical center path

report):

Carcinoma of kidney, renal cell, clear cell

Age: 59
Gender: Male

Race: White or Caucasian



**OriGene Technologies, Inc.** 9620 Medical Center Drive, Ste 200

CN: techsupport@origene.cn

Rockville, MD 20850, US Phone: +1-888-267-4436 https://www.origene.com techsupport@origene.com EU: info-de@origene.com



Tumor Grade: Fuhrman G2: Nuclei slightly irregular

Minimum Stage

Grouping:

T (Extent of Primary

Tumor):

T1

N (Lymph node

NX

metastasis):

M (Distant metastasis): MX

Distant metastasis).

**Storage:** Store frozen tissue sections at -80°C.

Stability: All frozen tissue sections are stable for 1 year from date of purchase if stored at -80°C

without repeated freeze/thaws.

## **Product images:**



4x Image



20x Image