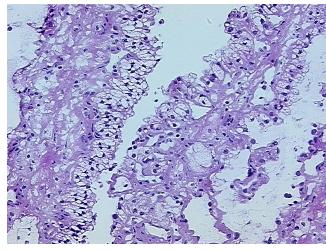

view: carcinoma

CASE Diagnosis (from medical center path

report):

Carcinoma of kidney, renal cell, clear cell

Age: 59
Gender: Male

Race: White or Caucasian



**OriGene Technologies, Inc.** 9620 Medical Center Drive, Ste 200

CN: techsupport@origene.cn

Rockville, MD 20850, US Phone: +1-888-267-4436 https://www.origene.com techsupport@origene.com EU: info-de@origene.com



Tumor Grade: Fuhrman G2: Nuclei slightly irregular

Minimum Stage

Grouping:

T (Extent of Primary

Tumor):

T1

N (Lymph node

NX

metastasis):

M (Distant metastasis): MX

Distant metastasis).

**Storage:** Store frozen tissue sections at -80°C.

Stability: All frozen tissue sections are stable for 1 year from date of purchase if stored at -80°C

without repeated freeze/thaws.

## **Product images:**



4x Image



20x Image