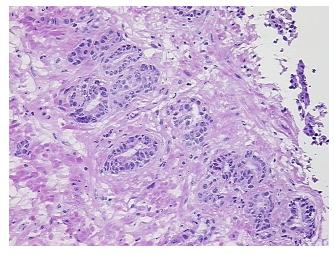

Epithelium, 75% Fibromuscular

notes from H&E review: stroma

**CASE Diagnosis (from** medical center path

report):

Adenocarcinoma of prostate

62 Age: Gender: Male

White or Caucasian Race:



OriGene Technologies, Inc. 9620 Medical Center Drive, Ste 200

CN: techsupport@origene.cn

Rockville, MD 20850, US Phone: +1-888-267-4436 https://www.origene.com techsupport@origene.com EU: info-de@origene.com



**Tumor Grade:** Gleason Score: 3+3=6/10

Minimum Stage

Grouping:

Ш

T (Extent of Primary

Tumor):

T2a

N (Lymph node

NX

metastasis):

M (Distant metastasis): MX

**Storage:** Store frozen tissue sections at -80°C.

Stability: All frozen tissue sections are stable for 1 year from date of purchase if stored at -80°C

without repeated freeze/thaws.

## **Product images:**



4x Image



20x Image