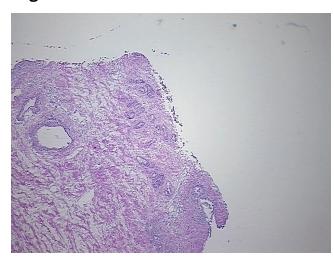

ctures: 25% Epithelium, 75% Fibromuscular

notes from H&E review: stroma

**CASE Diagnosis (from** medical center path

report):

Adenocarcinoma of prostate

62 Age: Gender: Male

White or Caucasian Race:



OriGene Technologies, Inc. 9620 Medical Center Drive, Ste 200

CN: techsupport@origene.cn

Rockville, MD 20850, US Phone: +1-888-267-4436 https://www.origene.com techsupport@origene.com EU: info-de@origene.com



**Tumor Grade:** Gleason Score: 3+3=6/10

Minimum Stage

Grouping:

Ш

T (Extent of Primary

Tumor):

T2a

N (Lymph node

NX

metastasis):

M (Distant metastasis): MX

**Storage:** Store frozen tissue sections at -80°C.

Stability: All frozen tissue sections are stable for 1 year from date of purchase if stored at -80°C

without repeated freeze/thaws.

## **Product images:**



4x Image



20x Image