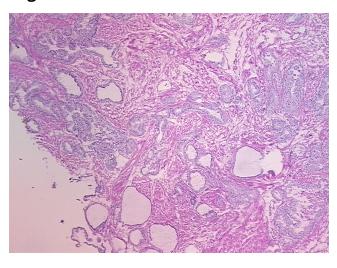

** 

notes from H&E review:

lesion: prostatic intraepithelial neoplasia

**CASE Diagnosis (from** medical center path

report):

Adenocarcinoma of prostate

62 Age: Gender: Male

White or Caucasian Race:



OriGene Technologies, Inc. 9620 Medical Center Drive, Ste 200

CN: techsupport@origene.cn

Rockville, MD 20850, US Phone: +1-888-267-4436 https://www.origene.com techsupport@origene.com EU: info-de@origene.com



**Tumor Grade:** Gleason Score: 3+3=6/10

Minimum Stage

Grouping:

Ш

T (Extent of Primary

Tumor):

T2a

N (Lymph node

NX

metastasis):

M (Distant metastasis): MX

**Storage:** Store frozen tissue sections at -80°C.

Stability: All frozen tissue sections are stable for 1 year from date of purchase if stored at -80°C

without repeated freeze/thaws.

## **Product images:**



4x Image



20x Image