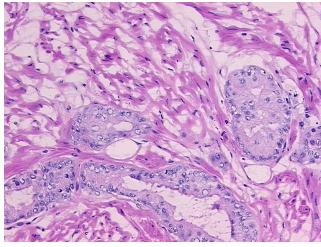

rom H&E review:

lesion: prostatic intraepithelial neoplasia

**CASE Diagnosis (from** medical center path

report):

Adenocarcinoma of prostate

62 Age: Gender: Male

White or Caucasian Race:



OriGene Technologies, Inc. 9620 Medical Center Drive, Ste 200

CN: techsupport@origene.cn

Rockville, MD 20850, US Phone: +1-888-267-4436 https://www.origene.com techsupport@origene.com EU: info-de@origene.com



**Tumor Grade:** Gleason Score: 3+3=6/10

Minimum Stage

Grouping:

Ш

T (Extent of Primary

Tumor):

T2a

N (Lymph node

NX

metastasis):

M (Distant metastasis): MX

**Storage:** Store frozen tissue sections at -80°C.

Stability: All frozen tissue sections are stable for 1 year from date of purchase if stored at -80°C

without repeated freeze/thaws.

## **Product images:**



4x Image



20x Image