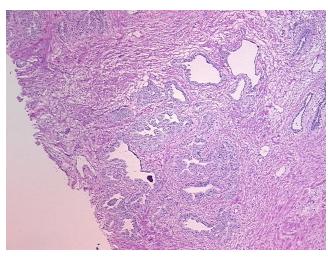

m, 70% fibromuscular stroma; lesion: prostatic intraepithelial neoplasia

**CASE Diagnosis (from** medical center path

report):

Adenocarcinoma of prostate

62 Age: Gender: Male

White or Caucasian Race:



OriGene Technologies, Inc. 9620 Medical Center Drive, Ste 200

CN: techsupport@origene.cn

Rockville, MD 20850, US Phone: +1-888-267-4436 https://www.origene.com techsupport@origene.com EU: info-de@origene.com



**Tumor Grade:** Gleason Score: 3+3=6/10

Minimum Stage

Grouping:

Ш

T (Extent of Primary

Tumor):

T2a

N (Lymph node

NX

metastasis):

M (Distant metastasis): MX

**Storage:** Store frozen tissue sections at -80°C.

Stability: All frozen tissue sections are stable for 1 year from date of purchase if stored at -80°C

without repeated freeze/thaws.

## **Product images:**



4x Image



20x Image