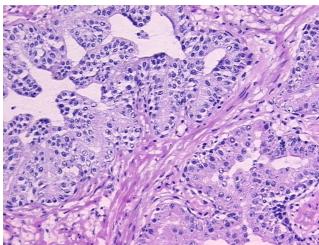

muscular stroma; lesion: prostatic intraepithelial neoplasia

**CASE Diagnosis (from** medical center path

report):

Adenocarcinoma of prostate

62 Age: Gender: Male

White or Caucasian Race:



OriGene Technologies, Inc. 9620 Medical Center Drive, Ste 200

CN: techsupport@origene.cn

Rockville, MD 20850, US Phone: +1-888-267-4436 https://www.origene.com techsupport@origene.com EU: info-de@origene.com



**Tumor Grade:** Gleason Score: 3+3=6/10

Minimum Stage

Grouping:

Ш

T (Extent of Primary

Tumor):

T2a

N (Lymph node

NX

metastasis):

M (Distant metastasis): MX

**Storage:** Store frozen tissue sections at -80°C.

Stability: All frozen tissue sections are stable for 1 year from date of purchase if stored at -80°C

without repeated freeze/thaws.

## **Product images:**



4x Image



20x Image