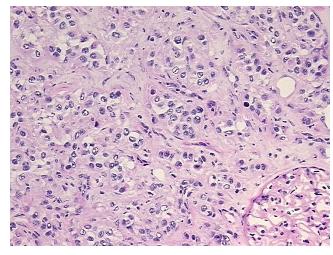

er path

report):

Carcinoma of renal pelvis, transitional cell

Inflammation: Moderate Lymphoid infiltrate

**Age:** 72

Gender: Male

Race: White or Caucasian



**OriGene Technologies, Inc.** 9620 Medical Center Drive, Ste 200

CN: techsupport@origene.cn

Rockville, MD 20850, US Phone: +1-888-267-4436 https://www.origene.com techsupport@origene.com EU: info-de@origene.com



**Tumor Grade:** AJCC G3-4: Poorly differentiated or undifferentiated

Minimum Stage

Grouping:

Ш

T (Extent of Primary

Tumor):

T3

N (Lymph node

NX

metastasis):

: MX

M (Distant metastasis):

Store frozen tissue sections at -80°C.

Storage: Stability:

All frozen tissue sections are stable for 1 year from date of purchase if stored at -80°C

without repeated freeze/thaws.

## **Product images:**



4x Image



20x Image