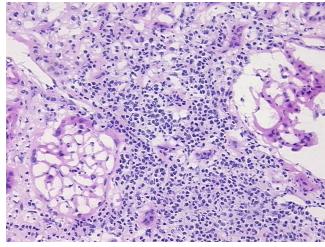

5% Medulla

**CASE Diagnosis (from** medical center path

report):

Carcinoma of renal pelvis, transitional cell

72 Age: Gender: Male

Race: White or Caucasian

0%



OriGene Technologies, Inc. 9620 Medical Center Drive, Ste 200

CN: techsupport@origene.cn

Rockville, MD 20850, US Phone: +1-888-267-4436 https://www.origene.com techsupport@origene.com EU: info-de@origene.com



**Tumor Grade:** AJCC G3-4: Poorly differentiated or undifferentiated

Minimum Stage

Grouping:

Ш

T (Extent of Primary

Tumor):

T3

N (Lymph node

NX

metastasis):

M (Distant metastasis): MX

**Storage:** Store frozen tissue sections at -80°C.

Stability: All frozen tissue sections are stable for 1 year from date of purchase if stored at -80°C

without repeated freeze/thaws.

## **Product images:**



4x Image



20x Image