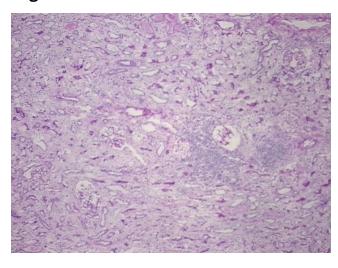

5% Cortex, 35% Medulla

**CASE Diagnosis (from** medical center path

report):

Carcinoma of renal pelvis, transitional cell

72 Age: Gender: Male

Race: White or Caucasian

0%



OriGene Technologies, Inc. 9620 Medical Center Drive, Ste 200

CN: techsupport@origene.cn

Rockville, MD 20850, US Phone: +1-888-267-4436 https://www.origene.com techsupport@origene.com EU: info-de@origene.com



**Tumor Grade:** AJCC G3-4: Poorly differentiated or undifferentiated

Minimum Stage

Grouping:

Ш

T (Extent of Primary

Tumor):

T3

N (Lymph node

NX

metastasis):

M (Distant metastasis): MX

**Storage:** Store frozen tissue sections at -80°C.

Stability: All frozen tissue sections are stable for 1 year from date of purchase if stored at -80°C

without repeated freeze/thaws.

## **Product images:**



4x Image



20x Image