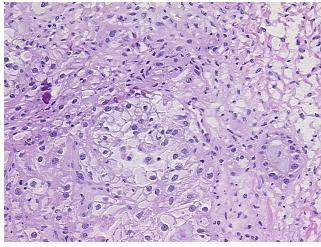

## **Product images:**

4x Image

20x Image

Appearance:

Sample Diagnosis (from Pathology Verification):

Adenocarcinoma of ovary, clear cell

0% Normal: Lesional: 0% 55% Tumor:

Tumor Hypo/Acellular

Stroma:

0%

**Tumor Hypercellular** Stroma:

45%

0% **Necrosis:** 

**Pathology Verification** notes from H&E review:

**CASE Diagnosis (from** medical center path

report):

Adenocarcinoma of ovary, clear cell

Tumor Stroma (Cellular): Desmoplastic reaction