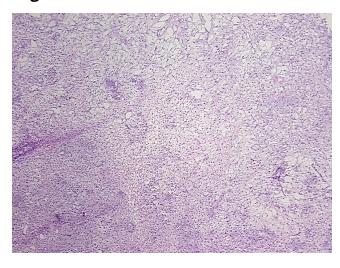

## **Product images:**

4x Image

20x Image

Appearance:

Sample Diagnosis (from Pathology Verification):

Adenocarcinoma of ovary, clear cell

0% Normal: Lesional: 0% 55% Tumor:

Tumor Hypo/Acellular

Stroma:

0%

**Tumor Hypercellular** Stroma:

45%

0% **Necrosis:** 

**Pathology Verification** notes from H&E review:

**CASE Diagnosis (from** medical center path

report):

Adenocarcinoma of ovary, clear cell

Tumor Stroma (Cellular): Desmoplastic reaction