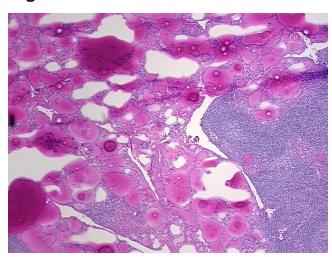

al center path

report):

Carcinoma of thyroid, medullary

**Age:** 38

**Gender:** Female

Race: White or Caucasian



**OriGene Technologies, Inc.** 9620 Medical Center Drive, Ste 200

CN: techsupport@origene.cn

Rockville, MD 20850, US Phone: +1-888-267-4436 https://www.origene.com techsupport@origene.com EU: info-de@origene.com



Tumor Grade: Not Reported

Minimum Stage

Grouping:

T (Extent of Primary T1

Tumor):

N (Lymph node

metastasis):

N0

Ī

M (Distant metastasis): MX

**Diagnostic Test Results:** Calcitonin ~ CAL3F5! by IHC,Positive; CD66e ~ CEACAM5! by IHC,Positive

**Storage:** Store frozen tissue sections at -80°C.

Stability: All frozen tissue sections are stable for 1 year from date of purchase if stored at -80°C

without repeated freeze/thaws.

## **Product images:**



4x Image





20x Image