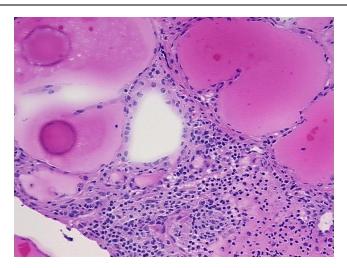

report):

Carcinoma of thyroid, medullary

**Age:** 38

**Gender:** Female

Race: White or Caucasian



**OriGene Technologies, Inc.** 9620 Medical Center Drive, Ste 200

CN: techsupport@origene.cn

Rockville, MD 20850, US Phone: +1-888-267-4436 https://www.origene.com techsupport@origene.com EU: info-de@origene.com



Tumor Grade: Not Reported

Minimum Stage

Grouping:

T (Extent of Primary T1

Tumor):

N (Lymph node

metastasis):

N0

Ī

M (Distant metastasis): MX

**Diagnostic Test Results:** Calcitonin ~ CAL3F5! by IHC,Positive; CD66e ~ CEACAM5! by IHC,Positive

**Storage:** Store frozen tissue sections at -80°C.

Stability: All frozen tissue sections are stable for 1 year from date of purchase if stored at -80°C

without repeated freeze/thaws.

## **Product images:**



4x Image





20x Image