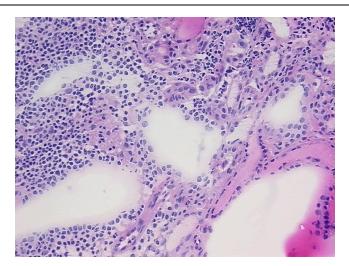

t):

Carcinoma of thyroid, medullary

38 Age:

Gender: **Female** 

White or Caucasian Race:



OriGene Technologies, Inc. 9620 Medical Center Drive, Ste 200

CN: techsupport@origene.cn

Rockville, MD 20850, US Phone: +1-888-267-4436 https://www.origene.com techsupport@origene.com EU: info-de@origene.com



Tumor Grade: Not Reported

Minimum Stage

Grouping:

T1

Ī

T (Extent of Primary Tumor):

N (Lymph node

metastasis):

N0

metastasis):

M (Distant metastasis): MX

**Diagnostic Test Results:** Calcitonin ~ CAL3F5! by IHC,Positive; CD66e ~ CEACAM5! by IHC,Positive

**Storage:** Store frozen tissue sections at -80°C.

Stability: All frozen tissue sections are stable for 1 year from date of purchase if stored at -80°C

without repeated freeze/thaws.

## **Product images:**



4x Image





20x Image