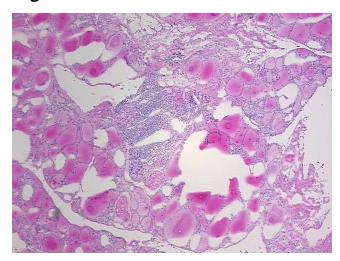

er path

report):

Carcinoma of thyroid, medullary

38 Age:

Gender: **Female** 

White or Caucasian Race:



OriGene Technologies, Inc. 9620 Medical Center Drive, Ste 200

CN: techsupport@origene.cn

Rockville, MD 20850, US Phone: +1-888-267-4436 https://www.origene.com techsupport@origene.com EU: info-de@origene.com



Tumor Grade: Not Reported

Minimum Stage

Grouping:

T1

Ī

T (Extent of Primary Tumor):

N (Lymph node

metastasis):

N0

metastasis):

M (Distant metastasis): MX

**Diagnostic Test Results:** Calcitonin ~ CAL3F5! by IHC,Positive; CD66e ~ CEACAM5! by IHC,Positive

**Storage:** Store frozen tissue sections at -80°C.

Stability: All frozen tissue sections are stable for 1 year from date of purchase if stored at -80°C

without repeated freeze/thaws.

## **Product images:**



4x Image





20x Image