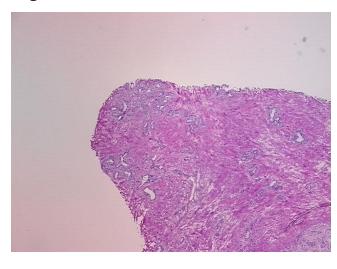

notes from H&E review:

lesion:prostatic intraepithelium neoplasia

CASE Diagnosis (from

medical center path

report):

Adenocarcinoma of prostate

**Age:** 46

Gender: Male

Race: White or Caucasian



**OriGene Technologies, Inc.** 9620 Medical Center Drive, Ste 200

CN: techsupport@origene.cn

Rockville, MD 20850, US Phone: +1-888-267-4436 https://www.origene.com techsupport@origene.com EU: info-de@origene.com



**Tumor Grade:** Gleason Score: 3+3=6/10

Minimum Stage

Grouping:

Ш

T (Extent of Primary

Tumor):

T2b

N (Lymph node metastasis):

NX

M (Distant metastasis):

: MX

Storage:

Store frozen tissue sections at -80°C.

Stability:

All frozen tissue sections are stable for 1 year from date of purchase if stored at -80°C

without repeated freeze/thaws.

## **Product images:**



4x Image



20x Image