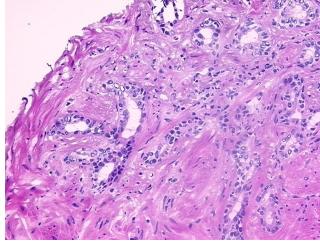

&E review:

lesion:prostatic intraepithelium neoplasia

CASE Diagnosis (from

medical center path

report):

Adenocarcinoma of prostate

**Age:** 46

Gender: Male

Race: White or Caucasian



**OriGene Technologies, Inc.** 9620 Medical Center Drive, Ste 200

CN: techsupport@origene.cn

Rockville, MD 20850, US Phone: +1-888-267-4436 https://www.origene.com techsupport@origene.com EU: info-de@origene.com



**Tumor Grade:** Gleason Score: 3+3=6/10

Minimum Stage

Grouping:

Ш

T (Extent of Primary

Tumor):

T2b

N (Lymph node metastasis):

NX

M (Distant metastasis):

: MX

Storage:

Store frozen tissue sections at -80°C.

Stability:

All frozen tissue sections are stable for 1 year from date of purchase if stored at -80°C

without repeated freeze/thaws.

## **Product images:**



4x Image



20x Image