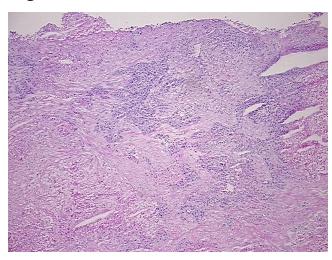

## **Product images:**

4x Image

20x Image

Site of Finding: Lung

Т Appearance:

Sample Diagnosis (from

Pathology Verification):

Carcinoma of lung, squamous cell

0%

Normal: 0%

Lesional: 0%

20% Tumor:

Tumor Hypo/Acellular

Stroma:

**Tumor Hypercellular** 0%

Stroma:

80% **Necrosis:** 

**CASE Diagnosis (from** 

medical center path

report):

Carcinoma of lung, squamous cell

64 Age:

Gender: Male

Race: White or Caucasian

**Tumor Grade:** AJCC G3: Poorly differentiated

OriGene Technologies, Inc. 9620 Medical Center Drive, Ste 200

CN: techsupport@origene.cn