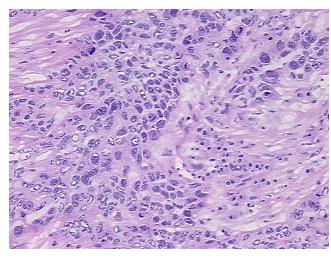

## **Product images:**

4x Image

20x Image

Site of Finding: Lung

Т Appearance:

Sample Diagnosis (from

Pathology Verification):

Carcinoma of lung, squamous cell

0%

Normal: 0%

Lesional: 0%

20% Tumor:

Tumor Hypo/Acellular

Stroma:

**Tumor Hypercellular** 0%

Stroma:

80% **Necrosis:** 

**CASE Diagnosis (from** 

medical center path

report):

Carcinoma of lung, squamous cell

64 Age:

Gender: Male

Race: White or Caucasian

**Tumor Grade:** AJCC G3: Poorly differentiated

OriGene Technologies, Inc. 9620 Medical Center Drive, Ste 200

CN: techsupport@origene.cn