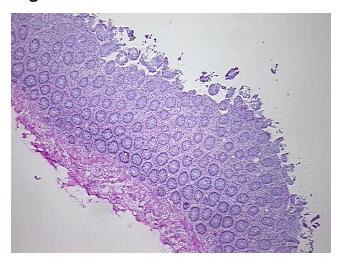

ion** notes from H&E review:

**CASE Diagnosis (from** medical center path

report):

Adenocarcinoma of rectum

10% mucosa, 20% submucosa, 70% muscle

72 Age: Gender: Male

Race: White or Caucasian



OriGene Technologies, Inc. 9620 Medical Center Drive, Ste 200

CN: techsupport@origene.cn

Rockville, MD 20850, US Phone: +1-888-267-4436 https://www.origene.com techsupport@origene.com EU: info-de@origene.com



**Tumor Grade:** AJCC G2: Moderately differentiated

Minimum Stage

Grouping:

T (Extent of Primary

Tumor):

T2

N (Lymph node

N0

metastasis):

M (Distant metastasis): MX

**Storage:** Store frozen tissue sections at -80°C.

Stability: All frozen tissue sections are stable for 1 year from date of purchase if stored at -80°C

without repeated freeze/thaws.

## **Product images:**



4x Image



20x Image