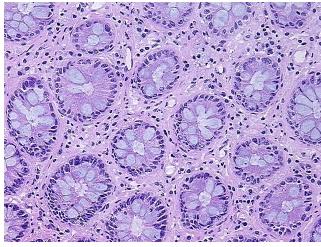

from H&E review:

**CASE Diagnosis (from** medical center path

report):

Adenocarcinoma of rectum

10% mucosa, 20% submucosa, 70% muscle

72 Age: Gender: Male

Race: White or Caucasian



OriGene Technologies, Inc. 9620 Medical Center Drive, Ste 200

CN: techsupport@origene.cn

Rockville, MD 20850, US Phone: +1-888-267-4436 https://www.origene.com techsupport@origene.com EU: info-de@origene.com



**Tumor Grade:** AJCC G2: Moderately differentiated

Minimum Stage

Grouping:

T (Extent of Primary

Tumor):

T2

N (Lymph node

N0

metastasis):

M (Distant metastasis): MX

**Storage:** Store frozen tissue sections at -80°C.

Stability: All frozen tissue sections are stable for 1 year from date of purchase if stored at -80°C

without repeated freeze/thaws.

## **Product images:**



4x Image



20x Image