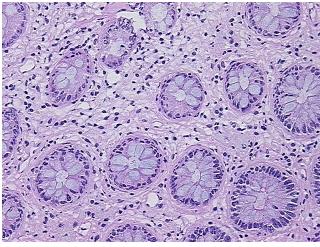

## **Product data:**

**Product Type: Frozen Sections** 

**Disease State:** Normal Normal **Diagnosis Category:** Tissue: Rectum

Frozen Sample ID: FR0002C992 Case ID: CI0000010133

Tissue of Origin: Rectum Site of Finding: Rectum

Appearance:

Sample Diagnosis (from Pathology Verification):

Within normal limits

100% Normal: Lesional: 0% 0% Tumor: 0%

Tumor Hypo/Acellular

Stroma:

**Tumor Hypercellular** 

Stroma:

## **Product images:**

4x Image

20x Image