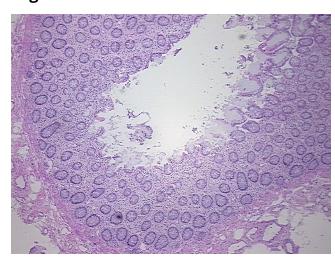

## **Product data:**

**Product Type: Frozen Sections** 

**Disease State:** Normal Normal **Diagnosis Category:** Tissue: Rectum

Frozen Sample ID: FR0002C992 Case ID: CI0000010133

Tissue of Origin: Rectum Site of Finding: Rectum

Appearance:

Sample Diagnosis (from Pathology Verification):

Within normal limits

100% Normal: Lesional: 0% 0% Tumor: 0%

Tumor Hypo/Acellular

Stroma:

**Tumor Hypercellular** 

Stroma:

## **Product images:**

4x Image

20x Image