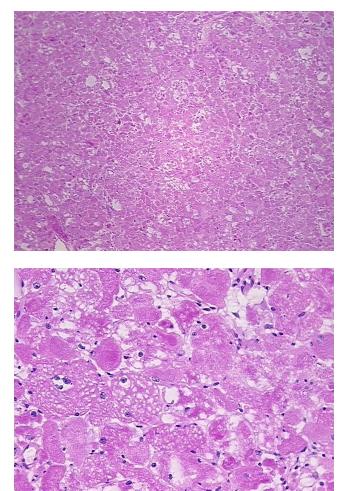

#### **Product data:**

| Frozen Sections            |
|----------------------------|
| Other Disease              |
| Benign Tumors              |
| Muscle                     |
| FR0002C825                 |
| CI0000010130               |
| Soft tissue                |
| Neck                       |
| Т                          |
| Rhabdomyoma                |
| 0%                         |
| 0%                         |
| 95%                        |
| 0%                         |
| 5%                         |
| 0%                         |
| Rhabdomyoma                |
| 67                         |
|                            |
| Male                       |
| Male<br>White or Caucasian |
|                            |

## Product images:

- »M-

4x Image

20x Image

This product is to be used for laboratory only. Not for diagnostic or therapeutic use. ©2022 OriGene Technologies, Inc., 9620 Medical Center Drive, Ste 200, Rockville, MD 20850, US