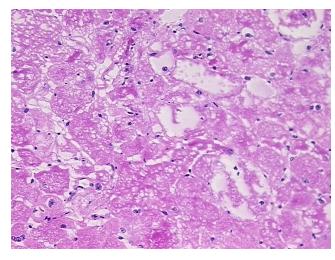

Tumor Hypo/Acellular Stroma:

Tumor Hypercellular

Stroma:

Necrosis: 0%

CASE Diagnosis (from

medical center path

report):

Rhabdomyoma

0%

10%

Age: 67
Gender: Male

Race: White or Caucasian

Tumor Grade: Not Reported



9620 Medical Center Drive, Ste 200 Rockville, MD 20850, US Phone: +1-888-267-4436 https://www.origene.com techsupport@origene.com EU: info-de@origene.com CN: techsupport@origene.cn





Minimum Stage Grouping:

Not Reported

T (Extent of Primary

Tumor):

Not Reported

N (Lymph node

Not Reported

metastasis):

Not Reported

M (Distant metastasis):

Store frozen tissue sections at -80°C.

Storage: Stability:

All frozen tissue sections are stable for 1 year from date of purchase if stored at -80°C

without repeated freeze/thaws.

## **Product images:**



4x Image



20x Image