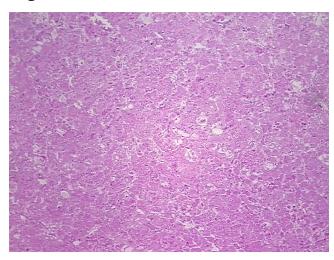

Tumor: 90%

Tumor Hypo/Acellular Stroma:

Tumor Hypercellular

Stroma:

Necrosis: 0%

CASE Diagnosis (from

medical center path

report):

Rhabdomyoma

0%

10%

Age: 67
Gender: Male

Race: White or Caucasian

Tumor Grade: Not Reported



9620 Medical Center Drive, Ste 200 Rockville, MD 20850, US Phone: +1-888-267-4436 https://www.origene.com techsupport@origene.com EU: info-de@origene.com CN: techsupport@origene.cn





Minimum Stage Grouping:

Not Reported

T (Extent of Primary

Tumor):

Not Reported

N (Lymph node

Not Reported

metastasis):

Not Reported

M (Distant metastasis):

Store frozen tissue sections at -80°C.

Storage: Stability:

All frozen tissue sections are stable for 1 year from date of purchase if stored at -80°C

without repeated freeze/thaws.

## **Product images:**



4x Image



20x Image