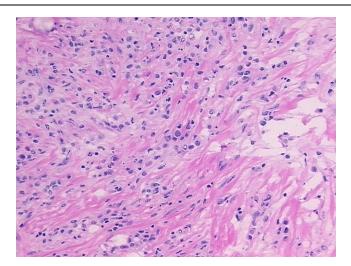

## **Product images:**

4x Image

20x Image

Appearance: T

Sample Diagnosis (from Pathology Verification):

Adenocarcinoma of breast, lobular

 Normal:
 30%

 Lesional:
 0%

 Tumor:
 50%

Tumor Hypo/Acellular

Stroma:

0%

Tumor Hypercellular

Stroma:

report):

20%

Necrosis: 0%

CASE Diagnosis (from medical center path

Adenocarcinoma of breast, lobular