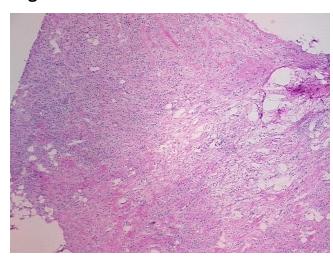

## **Product images:**

4x Image

20x Image

Appearance: T

Sample Diagnosis (from Pathology Verification):

Adenocarcinoma of breast, lobular

 Normal:
 30%

 Lesional:
 0%

 Tumor:
 50%

Tumor Hypo/Acellular

Stroma:

0%

Tumor Hypercellular

Stroma:

report):

20%

Necrosis: 0%

CASE Diagnosis (from medical center path

Adenocarcinoma of breast, lobular