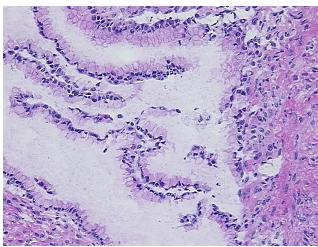

Appearance:

Sample Diagnosis (from Pathology Verification):

Cystadenoma of ovary, mucinous

55% Normal: Lesional: 0% 40% Tumor:

Tumor Hypo/Acellular

Stroma:

0%

**Tumor Hypercellular** 

Stroma:

5%

0% **Necrosis:** 

**Pathology Verification** 

notes from H&E review:

Cystadenoma of ovary, mucinous

Non Tumor Structures: 100% Ovarian stroma

**CASE Diagnosis (from** medical center path

## **Product images:**

4x Image

20x Image