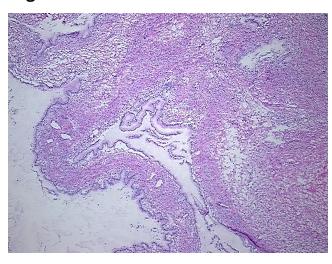

Appearance:

Sample Diagnosis (from Pathology Verification):

Cystadenoma of ovary, mucinous

55% Normal: Lesional: 0% 40% Tumor:

Tumor Hypo/Acellular

Stroma:

0%

**Tumor Hypercellular** 

Stroma:

5%

0% **Necrosis:** 

**Pathology Verification** 

notes from H&E review:

Cystadenoma of ovary, mucinous

Non Tumor Structures: 100% Ovarian stroma

**CASE Diagnosis (from** medical center path

## **Product images:**

4x Image

20x Image