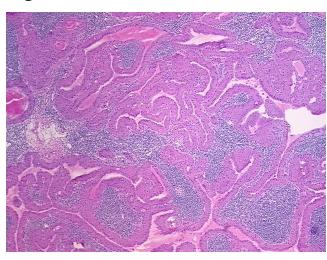

30%

0%

Tumor Hypercellular Stroma:

Necrosis: 0%

CASE Diagnosis (from

medical center path

report):

Tumor of parotid gland, Warthins

Age: 68
Gender: Male

Race: Not reported
Tumor Grade: Not Reported

**OriGene Technologies, Inc.** 9620 Medical Center Drive, Ste 200

CN: techsupport@origene.cn

Rockville, MD 20850, US Phone: +1-888-267-4436 https://www.origene.com techsupport@origene.com EU: info-de@origene.com



Minimum Stage Grouping:

Not Reported

T (Extent of Primary

Tumor):

Not Reported

N (Lymph node

Not Reported

metastasis):

Not Reported

M (Distant metastasis):

Store frozen tissue sections at -80°C.

Storage: Stability:

All frozen tissue sections are stable for 1 year from date of purchase if stored at -80°C

without repeated freeze/thaws.

## **Product images:**



4x Image



20x Image