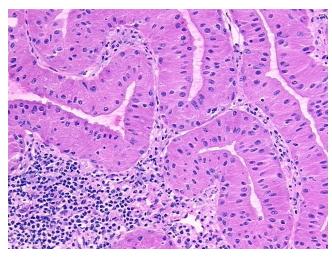

umor Hypercellular Stroma:

Necrosis: 0%

CASE Diagnosis (from

medical center path

report):

Tumor of parotid gland, Warthins

Age: 68
Gender: Male

Race: Not reported
Tumor Grade: Not Reported

**OriGene Technologies, Inc.** 9620 Medical Center Drive, Ste 200

CN: techsupport@origene.cn

Rockville, MD 20850, US Phone: +1-888-267-4436 https://www.origene.com techsupport@origene.com EU: info-de@origene.com



Minimum Stage Grouping:

Not Reported

T (Extent of Primary

Tumor):

Not Reported

N (Lymph node

Not Reported

metastasis):

Not Reported

M (Distant metastasis):

Store frozen tissue sections at -80°C.

Storage: Stability:

All frozen tissue sections are stable for 1 year from date of purchase if stored at -80°C

without repeated freeze/thaws.

## **Product images:**



4x Image



20x Image