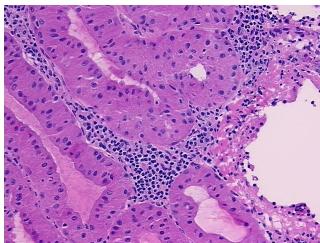

30%

0%

**Necrosis:** 

0%

**CASE Diagnosis (from** 

medical center path

report):

Tumor of parotid gland, Warthins

68 Age:

Gender: Male

Race: Not reported

**Tumor Grade:** Not Reported



OriGene Technologies, Inc. 9620 Medical Center Drive, Ste 200

CN: techsupport@origene.cn

Rockville, MD 20850, US Phone: +1-888-267-4436 https://www.origene.com techsupport@origene.com EU: info-de@origene.com



Minimum Stage Grouping:

Not Reported

T (Extent of Primary

Tumor):

Not Reported

N (Lymph node

Not Reported

metastasis):

M (Distant metastasis): Not Reported

**Storage:** Store frozen tissue sections at -80°C.

Stability: All frozen tissue sections are stable for 1 year from date of purchase if stored at -80°C

without repeated freeze/thaws.

## **Product images:**



4x Image



20x Image