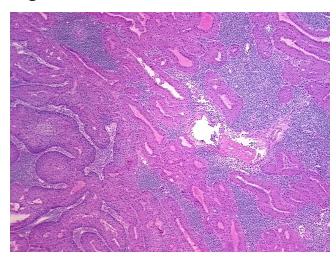

** 

Stroma:

30%

0%

**Necrosis:** 

0%

**CASE Diagnosis (from** 

medical center path

report):

Tumor of parotid gland, Warthins

68 Age:

Gender: Male

Race: Not reported

**Tumor Grade:** Not Reported



OriGene Technologies, Inc. 9620 Medical Center Drive, Ste 200

CN: techsupport@origene.cn

Rockville, MD 20850, US Phone: +1-888-267-4436 https://www.origene.com techsupport@origene.com EU: info-de@origene.com



Minimum Stage Grouping:

Not Reported

T (Extent of Primary

Tumor):

Not Reported

N (Lymph node

Not Reported

metastasis):

M (Distant metastasis): Not Reported

**Storage:** Store frozen tissue sections at -80°C.

Stability: All frozen tissue sections are stable for 1 year from date of purchase if stored at -80°C

without repeated freeze/thaws.

## **Product images:**



4x Image



20x Image