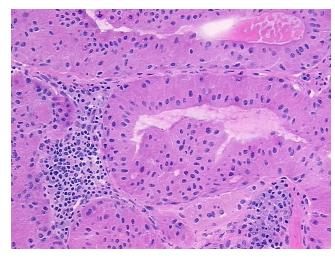

## **Product images:**

4x Image

20x Image

Appearance:

Sample Diagnosis (from Pathology Verification):

Tumor of parotid gland, Warthins

0% Normal: Lesional: 0% Tumor: 65%

Tumor Hypo/Acellular

Stroma:

**Tumor Hypercellular** 35%

0%