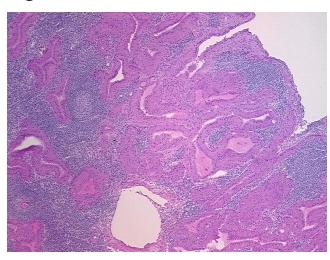

## **Product images:**

4x Image

20x Image

Appearance:

Sample Diagnosis (from Pathology Verification):

Tumor of parotid gland, Warthins

0% Normal: Lesional: 0% Tumor: 65%

Tumor Hypo/Acellular

Stroma:

**Tumor Hypercellular** 35%

0%