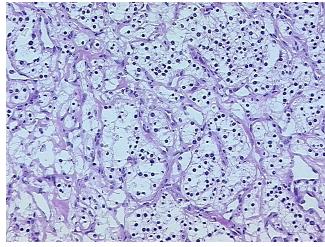

r path

report):

Carcinoma of kidney, renal cell, clear cell

Inflammation: Mild Lymphoplasmacytic infiltrate

**Age:** 61

**Gender:** Female

Race: White or Caucasian



**OriGene Technologies, Inc.** 9620 Medical Center Drive, Ste 200

CN: techsupport@origene.cn

Rockville, MD 20850, US Phone: +1-888-267-4436 https://www.origene.com techsupport@origene.com EU: info-de@origene.com



**Tumor Grade:** Fuhrman G2: Nuclei slightly irregular

Minimum Stage

Ш

**Grouping:** 

T (Extent of Primary

ТЗа

Tumor):

N (Lymph node

N0

metastasis):

M (Distant metastasis): MX

**Storage:** Store frozen tissue sections at -80°C.

Stability: All frozen tissue sections are stable for 1 year from date of purchase if stored at -80°C

without repeated freeze/thaws.

## **Product images:**



4x Image



20x Image