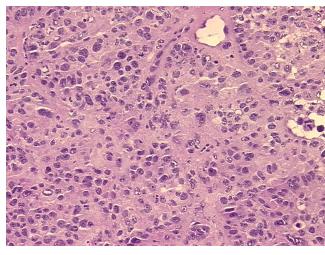

iagnosis (from** medical center path

report):

Adenocarcinoma of ovary, serous

Non Tumor Structures: 100% fibromuscular tissue

74 Age:

Gender: **Female** 

Race: White or Caucasian



OriGene Technologies, Inc. 9620 Medical Center Drive, Ste 200

CN: techsupport@origene.cn

Rockville, MD 20850, US Phone: +1-888-267-4436 https://www.origene.com techsupport@origene.com EU: info-de@origene.com



**Tumor Grade:** FIGO G3: Poorly differentiated

Minimum Stage

Grouping:

IIIB

T (Extent of Primary

Tumor):

T3b

N (Lymph node

NX

metastasis):

M (Distant metastasis): MX

Storage:

Store frozen tissue sections at -80°C.

Stability:

All frozen tissue sections are stable for 1 year from date of purchase if stored at -80°C

without repeated freeze/thaws.

## **Product images:**



4x Image



20x Image