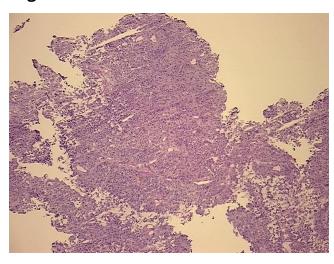

w:

**CASE Diagnosis (from** medical center path

report):

Adenocarcinoma of ovary, serous

Non Tumor Structures: 100% fibromuscular tissue

74 Age:

Gender: **Female** 

Race: White or Caucasian



OriGene Technologies, Inc. 9620 Medical Center Drive, Ste 200

CN: techsupport@origene.cn

Rockville, MD 20850, US Phone: +1-888-267-4436 https://www.origene.com techsupport@origene.com EU: info-de@origene.com



**Tumor Grade:** FIGO G3: Poorly differentiated

Minimum Stage

Grouping:

IIIB

T (Extent of Primary

Tumor):

T3b

N (Lymph node

NX

metastasis):

M (Distant metastasis): MX

Storage:

Store frozen tissue sections at -80°C.

Stability:

All frozen tissue sections are stable for 1 year from date of purchase if stored at -80°C

without repeated freeze/thaws.

## **Product images:**



4x Image



20x Image