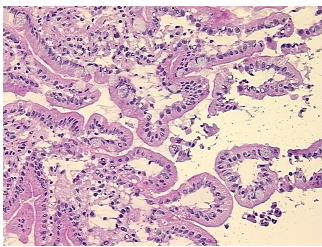

tructures: 30% Mucosa, 30% Submucosa, 40% Muscle

CASE Diagnosis (from medical center path

report):

Adenocarcinoma of pancreas

Age: 43
Gender: Male

Race: White or Caucasian



**OriGene Technologies, Inc.** 9620 Medical Center Drive, Ste 200

CN: techsupport@origene.cn

Rockville, MD 20850, US Phone: +1-888-267-4436 https://www.origene.com techsupport@origene.com EU: info-de@origene.com



**Tumor Grade:** AJCC G2: Moderately differentiated

Minimum Stage

Grouping:

IIB

T (Extent of Primary

Tumor):

T3

N (Lymph node

N1

metastasis):

M (Distant metastasis): MX

**Storage:** Store frozen tissue sections at -80°C.

Stability: All frozen tissue sections are stable for 1 year from date of purchase if stored at -80°C

without repeated freeze/thaws.

## **Product images:**



4x Image



20x Image