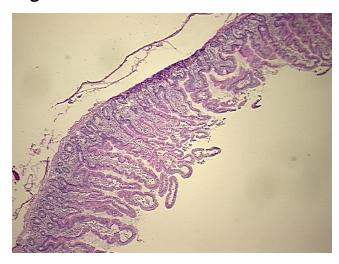

Non Tumor Structures: 30% Mucosa, 30% Submucosa, 40% Muscle

CASE Diagnosis (from medical center path

report):

Adenocarcinoma of pancreas

Age: 43
Gender: Male

Race: White or Caucasian



**OriGene Technologies, Inc.** 9620 Medical Center Drive, Ste 200

CN: techsupport@origene.cn

Rockville, MD 20850, US Phone: +1-888-267-4436 https://www.origene.com techsupport@origene.com EU: info-de@origene.com



**Tumor Grade:** AJCC G2: Moderately differentiated

Minimum Stage

Grouping:

IIB

T (Extent of Primary

Tumor):

T3

N (Lymph node

N1

metastasis):

M (Distant metastasis): MX

**Storage:** Store frozen tissue sections at -80°C.

Stability: All frozen tissue sections are stable for 1 year from date of purchase if stored at -80°C

without repeated freeze/thaws.

## **Product images:**



4x Image



20x Image