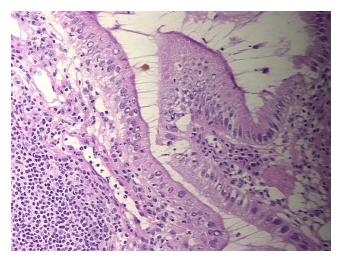

onic

 Normal:
 0%

 Lesional:
 100%

 Tumor:
 0%

Tumor Hypo/Acellular

Stroma:

0%

**Tumor Hypercellular** 

Stroma:

0%

Necrosis: 09

**Pathology Verification** Inflammation: Moderate Lymphoid infiltrate; Non Tumor Structures: 20% Mucosa, 40% **notes from H&E review:** Muscle, 40% Adventitia

**Age:** 80

**Gender:** Female

Race: White or Caucasian

**Storage:** Store frozen tissue sections at -80°C.

Stability: All frozen tissue sections are stable for 1 year from date of purchase if stored at -80°C

without repeated freeze/thaws.



**OriGene Technologies, Inc.** 9620 Medical Center Drive, Ste 200

CN: techsupport@origene.cn

Rockville, MD 20850, US Phone: +1-888-267-4436 https://www.origene.com techsupport@origene.com EU: info-de@origene.com



## **Product images:**



4x Image



20x Image