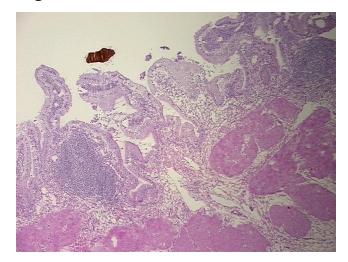

ystitis, chronic

 Normal:
 0%

 Lesional:
 100%

 Tumor:
 0%

Tumor Hypo/Acellular

Stroma:

0%

**Tumor Hypercellular** 

Stroma:

0%

Necrosis: 09

**Pathology Verification** Inflammation: Moderate Lymphoid infiltrate; Non Tumor Structures: 20% Mucosa, 40% **notes from H&E review:** Muscle, 40% Adventitia

**Age:** 80

**Gender:** Female

Race: White or Caucasian

**Storage:** Store frozen tissue sections at -80°C.

Stability: All frozen tissue sections are stable for 1 year from date of purchase if stored at -80°C

without repeated freeze/thaws.



**OriGene Technologies, Inc.** 9620 Medical Center Drive, Ste 200

CN: techsupport@origene.cn

Rockville, MD 20850, US Phone: +1-888-267-4436 https://www.origene.com techsupport@origene.com EU: info-de@origene.com



## **Product images:**



4x Image



20x Image