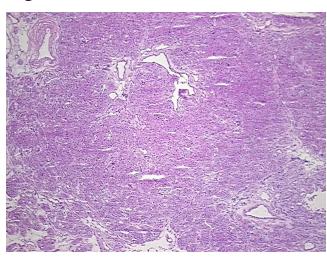

Lesional: 0% Tumor: 90%

Tumor Hypo/Acellular

Stroma:

Tumor Hypercellular 10%

Stroma:

Necrosis: 0%

CASE Diagnosis (from

medical center path

report):

**Age:** 77

Gender: Male

Race: White or Caucasian

Tumor Grade: Not Reported



9620 Medical Center Drive, Ste 200 Rockville, MD 20850, US Phone: +1-888-267-4436 https://www.origene.com techsupport@origene.com EU: info-de@origene.com CN: techsupport@origene.cn





Minimum Stage Grouping:

Not Reported

T (Extent of Primary

Tumor):

Not Reported

N (Lymph node

Not Reported

metastasis):

Not Reported

M (Distant metastasis):

Store frozen tissue sections at -80°C.

Storage: Stability:

All frozen tissue sections are stable for 1 year from date of purchase if stored at -80°C

without repeated freeze/thaws.

## **Product images:**



4x Image



20x Image