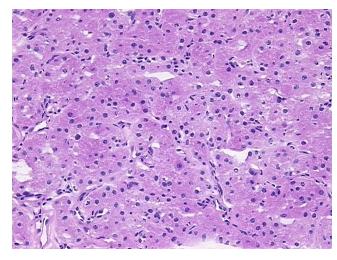

% Tumor: 90%

Tumor Hypo/Acellular

Stroma:

Tumor Hypercellular 10%

Stroma:

Necrosis: 0%

CASE Diagnosis (from

medical center path

report):

**Age:** 77

Gender: Male

Race: White or Caucasian

Tumor Grade: Not Reported



9620 Medical Center Drive, Ste 200 Rockville, MD 20850, US Phone: +1-888-267-4436 https://www.origene.com techsupport@origene.com EU: info-de@origene.com CN: techsupport@origene.cn





Minimum Stage Grouping:

Not Reported

T (Extent of Primary

Tumor):

Not Reported

N (Lymph node

Not Reported

metastasis):

Not Reported

M (Distant metastasis):

Store frozen tissue sections at -80°C.

Storage: Stability:

All frozen tissue sections are stable for 1 year from date of purchase if stored at -80°C

without repeated freeze/thaws.

## **Product images:**



4x Image



20x Image