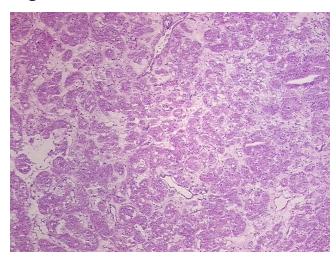

troma:

Sti Oilia.

Tumor Hypercellular 0%

Stroma:

Necrosis: 0%

CASE Diagnosis (from

medical center path

report):

Age: 77
Gender: Male

Race: White or Caucasian

10%

Oncocytoma

Tumor Grade: Not Reported

OriGene Technologies, Inc.

9620 Medical Center Drive, Ste 200 Rockville, MD 20850, US Phone: +1-888-267-4436 https://www.origene.com techsupport@origene.com EU: info-de@origene.com CN: techsupport@origene.cn





Minimum Stage Grouping:

Not Reported

T (Extent of Primary

Tumor):

Not Reported

N (Lymph node

Not Reported

metastasis):

M (Distant metastasis): Not Reported

Storage:

Store frozen tissue sections at -80°C.

Stability:

All frozen tissue sections are stable for 1 year from date of purchase if stored at -80°C

without repeated freeze/thaws.

## **Product images:**



4x Image



20x Image