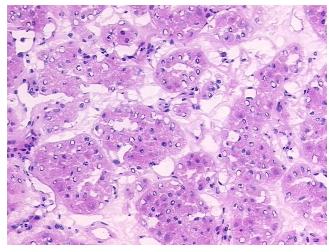

Oilia.

Tumor Hypercellular 0%

Stroma:

Necrosis: 0%

CASE Diagnosis (from

medical center path

report):

Age: 77
Gender: Male

Race: White or Caucasian

10%

Oncocytoma

Tumor Grade: Not Reported

OriGene Technologies, Inc.

9620 Medical Center Drive, Ste 200 Rockville, MD 20850, US Phone: +1-888-267-4436 https://www.origene.com techsupport@origene.com EU: info-de@origene.com CN: techsupport@origene.cn





Minimum Stage Grouping:

Not Reported

T (Extent of Primary

Tumor):

Not Reported

N (Lymph node

Not Reported

metastasis):

M (Distant metastasis): Not Reported

Storage:

Store frozen tissue sections at -80°C.

Stability:

All frozen tissue sections are stable for 1 year from date of purchase if stored at -80°C

without repeated freeze/thaws.

## **Product images:**



4x Image



20x Image