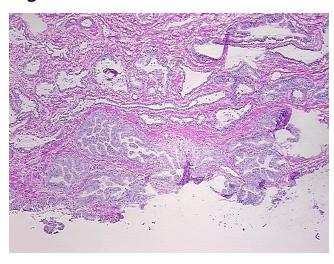

notes from H&E review: normal: 40% epithelium, 60% fibromuscular stroma

**CASE Diagnosis (from** medical center path

report):

Adenocarcinoma of prostate

71 Age: Gender: Male

White or Caucasian Race:



OriGene Technologies, Inc. 9620 Medical Center Drive, Ste 200

CN: techsupport@origene.cn

Rockville, MD 20850, US Phone: +1-888-267-4436 https://www.origene.com techsupport@origene.com EU: info-de@origene.com



**Tumor Grade:** Gleason Score: 3+3=6/10

Minimum Stage

Grouping:

Ш

T (Extent of Primary

Tumor):

T2c

N (Lymph node

N0

metastasis):

M (Distant metastasis): MX

**Storage:** Store frozen tissue sections at -80°C.

Stability: All frozen tissue sections are stable for 1 year from date of purchase if stored at -80°C

without repeated freeze/thaws.

## **Product images:**



4x Image



20x Image