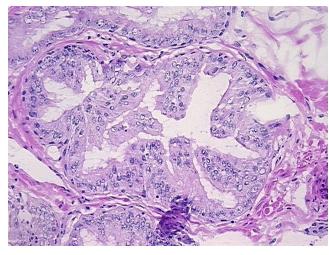

H&E review: normal: 40% epithelium, 60% fibromuscular stroma

**CASE Diagnosis (from** medical center path

report):

Adenocarcinoma of prostate

71 Age: Gender: Male

White or Caucasian Race:



OriGene Technologies, Inc. 9620 Medical Center Drive, Ste 200

CN: techsupport@origene.cn

Rockville, MD 20850, US Phone: +1-888-267-4436 https://www.origene.com techsupport@origene.com EU: info-de@origene.com



**Tumor Grade:** Gleason Score: 3+3=6/10

Minimum Stage

Grouping:

Ш

T (Extent of Primary

Tumor):

T2c

N (Lymph node

N0

metastasis):

M (Distant metastasis): MX

**Storage:** Store frozen tissue sections at -80°C.

Stability: All frozen tissue sections are stable for 1 year from date of purchase if stored at -80°C

without repeated freeze/thaws.

## **Product images:**



4x Image



20x Image