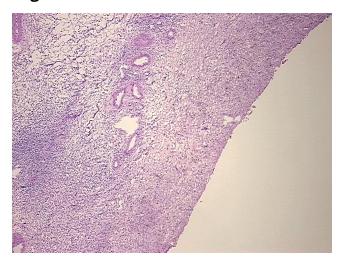

Site of Finding: Ovary: left

Appearance:

Sample Diagnosis (from

Pathology Verification):

athology verification).

Normal: 75%

Lesional: 25%

Tumor: 0%

normal: 75% ovarian stroma, 25% hilar vessels

**Storage:** Store frozen tissue sections at -80°C.

Stability: All frozen tissue sections are stable for 1 year from date of purchase if stored at -80°C

without repeated freeze/thaws.

## **Product images:**

4x Image

20x Image