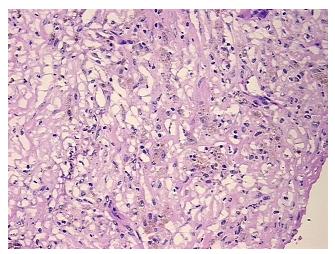

Site of Finding: Ovary: left

Appearance:

Sample Diagnosis (from

Pathology Verification):

athology verification).

Normal: 75%

Lesional: 25%

Tumor: 0%

normal: 75% ovarian stroma, 25% hilar vessels

**Storage:** Store frozen tissue sections at -80°C.

Stability: All frozen tissue sections are stable for 1 year from date of purchase if stored at -80°C

without repeated freeze/thaws.

## **Product images:**

4x Image

20x Image