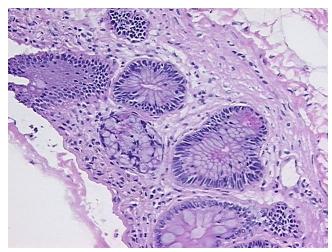

esional: 100% 0% Tumor: 0%

Tumor Hypo/Acellular

Stroma:

**Tumor Hypercellular** 

Stroma:

**Necrosis:** 

**Pathology Verification** notes from H&E review: Non Tumor Structures: 15% Mucosa, 20% Submucosa, 65% Muscle

**CASE Diagnosis (from** medical center path

report):

Colitis, ulcerative, chronic active

33 Age: Gender: Male

Race: White or Caucasian



OriGene Technologies, Inc. 9620 Medical Center Drive, Ste 200

CN: techsupport@origene.cn

Rockville, MD 20850, US Phone: +1-888-267-4436 https://www.origene.com techsupport@origene.com EU: info-de@origene.com



**Storage:** Store frozen tissue sections at -80°C.

Stability: All frozen tissue sections are stable for 1 year from date of purchase if stored at -80°C

without repeated freeze/thaws.

## **Product images:**



4x Image



20x Image