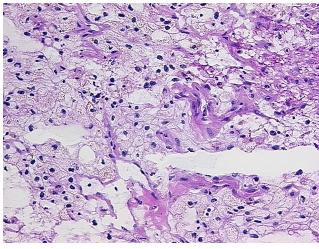

(from** medical center path

report):

Carcinoma of kidney, renal cell, clear cell

hypocellular stroma: 75% fibrosis, 25% edema fluid

66 Age: Gender:

Male

Race: White or Caucasian



OriGene Technologies, Inc. 9620 Medical Center Drive, Ste 200

CN: techsupport@origene.cn

Rockville, MD 20850, US Phone: +1-888-267-4436 https://www.origene.com techsupport@origene.com EU: info-de@origene.com



**Tumor Grade:** Fuhrman G1: Nuclei round, uniform

Minimum Stage

Grouping:

Ш

T (Extent of Primary

Tumor):

Т3

N (Lymph node

NX

metastasis):

M (Distant metastasis): MX

**Storage:** Store frozen tissue sections at -80°C.

Stability: All frozen tissue sections are stable for 1 year from date of purchase if stored at -80°C

without repeated freeze/thaws.

## **Product images:**



4x Image



20x Image