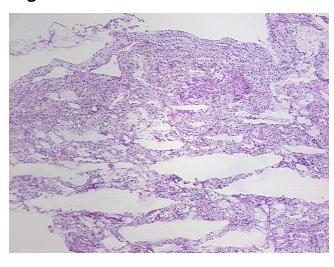

E Diagnosis (from** medical center path

report):

Carcinoma of kidney, renal cell, clear cell

hypocellular stroma: 75% fibrosis, 25% edema fluid

66 Age: Gender:

Male

Race: White or Caucasian



OriGene Technologies, Inc. 9620 Medical Center Drive, Ste 200

CN: techsupport@origene.cn

Rockville, MD 20850, US Phone: +1-888-267-4436 https://www.origene.com techsupport@origene.com EU: info-de@origene.com



**Tumor Grade:** Fuhrman G1: Nuclei round, uniform

Minimum Stage

Grouping:

Ш

T (Extent of Primary

Tumor):

Т3

N (Lymph node

NX

metastasis):

M (Distant metastasis): MX

**Storage:** Store frozen tissue sections at -80°C.

Stability: All frozen tissue sections are stable for 1 year from date of purchase if stored at -80°C

without repeated freeze/thaws.

## **Product images:**



4x Image



20x Image