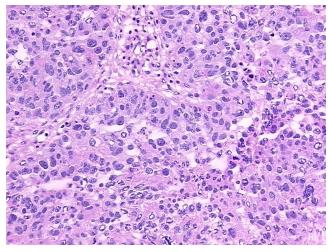

llular** 

Stroma:

20%

Necrosis: 10%

CASE Diagnosis (from

medical center path

report):

Adenocarcinoma of ovary, serous

**Age:** 67

Gender: Female

Race: White or Caucasian

**Tumor Grade:** FIGO G3: Poorly differentiated



**OriGene Technologies, Inc.** 9620 Medical Center Drive, Ste 200

CN: techsupport@origene.cn

Rockville, MD 20850, US Phone: +1-888-267-4436 https://www.origene.com techsupport@origene.com EU: info-de@origene.com



Minimum Stage Grouping:

IIIC

T (Extent of Primary

Tumor):

T3c

N (Lymph node

NX

metastasis):

M (Distant metastasis): MX

**Storage:** Store frozen tissue sections at -80°C.

Stability: All frozen tissue sections are stable for 1 year from date of purchase if stored at -80°C

without repeated freeze/thaws.

## **Product images:**



4x Image



20x Image