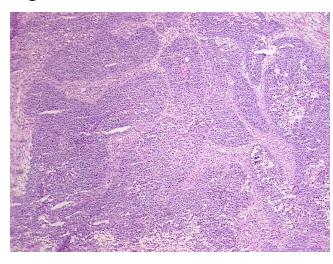

umor Hypercellular** 

Stroma:

20%

Necrosis: 10%

CASE Diagnosis (from

medical center path

report):

Adenocarcinoma of ovary, serous

**Age:** 67

Gender: Female

Race: White or Caucasian

**Tumor Grade:** FIGO G3: Poorly differentiated



**OriGene Technologies, Inc.** 9620 Medical Center Drive, Ste 200

CN: techsupport@origene.cn

Rockville, MD 20850, US Phone: +1-888-267-4436 https://www.origene.com techsupport@origene.com EU: info-de@origene.com



Minimum Stage Grouping:

IIIC

T (Extent of Primary

Tumor):

T3c

N (Lymph node

NX

metastasis):

M (Distant metastasis): MX

**Storage:** Store frozen tissue sections at -80°C.

Stability: All frozen tissue sections are stable for 1 year from date of purchase if stored at -80°C

without repeated freeze/thaws.

## **Product images:**



4x Image



20x Image