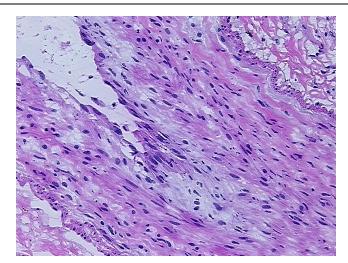

Sample Diagnosis (from Pathology Verification):

**Fibrosis** 

90% Normal: Lesional: 10% 0% Tumor: Tumor Hypo/Acellular 0%

Stroma:

**Tumor Hypercellular** Stroma:

0%

0% **Necrosis:** 

**Pathology Verification** lesion: associated with thickened vessel; normal: 90% alveoli, 5% bronchioles. 5% notes from H&E review: fibrovascular septa with collapsing artifact (procedure-related)

## **Product images:**

4x Image

20x Image