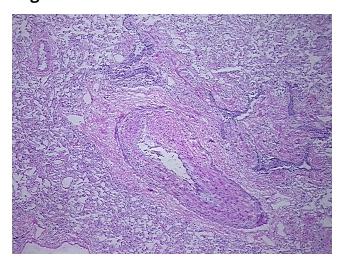

Sample Diagnosis (from Pathology Verification):

**Fibrosis** 

90% Normal: Lesional: 10% 0% Tumor: Tumor Hypo/Acellular 0%

Stroma:

**Tumor Hypercellular** Stroma:

0%

0% **Necrosis:** 

**Pathology Verification** lesion: associated with thickened vessel; normal: 90% alveoli, 5% bronchioles. 5% notes from H&E review: fibrovascular septa with collapsing artifact (procedure-related)

## **Product images:**

4x Image

20x Image