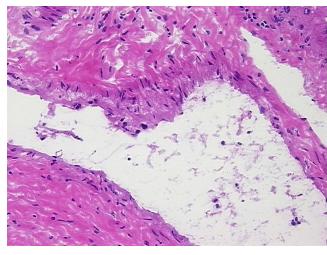

l benign tumor; Non Tumor Structures: 95% Lobules, 5% Triads

**CASE Diagnosis (from** medical center path

report):

Adenocarcinoma of colon, metastatic

59 Age: Gender: Male

Race: White or Caucasian

0%



OriGene Technologies, Inc. 9620 Medical Center Drive, Ste 200

CN: techsupport@origene.cn

Rockville, MD 20850, US Phone: +1-888-267-4436 https://www.origene.com techsupport@origene.com EU: info-de@origene.com



**Tumor Grade:** Not Reported

Minimum Stage

IV

Grouping:

T (Extent of Primary

Tumor):

TX

N (Lymph node

NX

metastasis):

M1

M (Distant metastasis):

Store frozen tissue sections at -80°C.

Storage: Stability:

All frozen tissue sections are stable for 1 year from date of purchase if stored at -80°C

without repeated freeze/thaws.

## **Product images:**



4x Image



20x Image