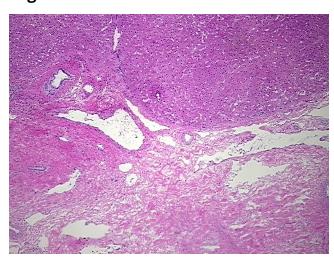

ll incidental benign tumor; Non Tumor Structures: 95% Lobules, 5% Triads

**CASE Diagnosis (from** medical center path

report):

Adenocarcinoma of colon, metastatic

59 Age: Gender: Male

Race: White or Caucasian

0%



OriGene Technologies, Inc. 9620 Medical Center Drive, Ste 200

CN: techsupport@origene.cn

Rockville, MD 20850, US Phone: +1-888-267-4436 https://www.origene.com techsupport@origene.com EU: info-de@origene.com



**Tumor Grade:** Not Reported

Minimum Stage

IV

Grouping:

T (Extent of Primary

Tumor):

TX

N (Lymph node

NX

metastasis):

M1

M (Distant metastasis):

Store frozen tissue sections at -80°C.

Storage: Stability:

All frozen tissue sections are stable for 1 year from date of purchase if stored at -80°C

without repeated freeze/thaws.

## **Product images:**



4x Image



20x Image