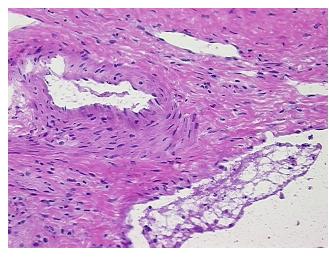

## **Product images:**

4x Image

20x Image

Sample Diagnosis (from Pathology Verification):

Hemangioma of liver

**Benign Tumors** 

Normal: 95%
Lesional: 0%
Tumor: 5%
Tumor Hypo/Acellular 0%

Stroma:

Tumor Hypercellular 0%

Stroma:

Necrosis: 0%

Pathology Verification notes from H&E review:

Tumor: small incidental benign tumor; Non Tumor Structures: 95% Lobules, 5% Triads

CASE Diagnosis (from medical center path

report):

Adenocarcinoma of colon, metastatic