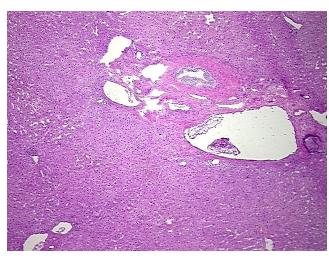

## **Product images:**

4x Image

20x Image

Sample Diagnosis (from Pathology Verification):

Hemangioma of liver

**Benign Tumors** 

Normal: 95%
Lesional: 0%
Tumor: 5%
Tumor Hypo/Acellular 0%

Stroma:

Tumor Hypercellular 0%

Stroma:

Necrosis: 0%

Pathology Verification notes from H&E review:

Tumor: small incidental benign tumor; Non Tumor Structures: 95% Lobules, 5% Triads

CASE Diagnosis (from medical center path

report):

Adenocarcinoma of colon, metastatic