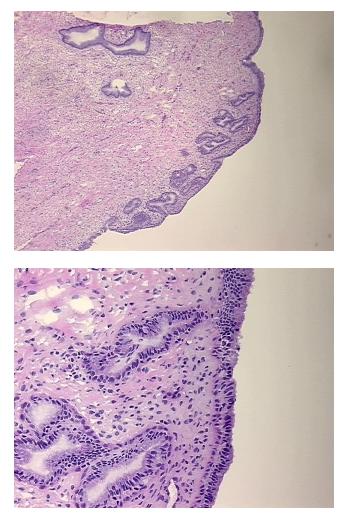

| Product Type:                                           | Frozen Sections                                                                                                                                          |
|---------------------------------------------------------|----------------------------------------------------------------------------------------------------------------------------------------------------------|
| Disease State:                                          | Normal                                                                                                                                                   |
| Diagnosis Category:                                     | Normal                                                                                                                                                   |
| Tissue:                                                 | Cervix                                                                                                                                                   |
| Frozen Sample ID:                                       | FR0002F449                                                                                                                                               |
| Case ID:                                                | CI000009973                                                                                                                                              |
| Tissue of Origin:                                       | Cervix                                                                                                                                                   |
| Site of Finding:                                        | Cervix                                                                                                                                                   |
| Appearance:                                             | R                                                                                                                                                        |
| Sample Diagnosis (from<br>Pathology Verification):      | Within normal limits                                                                                                                                     |
| Normal:                                                 | 100%                                                                                                                                                     |
| Lesional:                                               | 0%                                                                                                                                                       |
| Tumor:                                                  | 0%                                                                                                                                                       |
| Tumor Hypo/Acellular<br>Stroma:                         | 0%                                                                                                                                                       |
| Tumor Hypercellular<br>Stroma:                          | 0%                                                                                                                                                       |
| Necrosis:                                               | 0%                                                                                                                                                       |
| Pathology Verification<br>notes from H&E review:        | Non Tumor Structures: 10% Squamous epithelium, 5% Glandular epithelium, 85%<br>Fibromuscular stroma; Other Features/Comments: Transformation Zone absent |
| CASE Diagnosis (from<br>medical center path<br>report): | Adhesion of tissue                                                                                                                                       |
| Age:                                                    | 40                                                                                                                                                       |
| Gender:                                                 | Female                                                                                                                                                   |
| Race:                                                   | White or Caucasian                                                                                                                                       |
|                                                         |                                                                                                                                                          |

## **Product images:**

4x Image

20x Image

This product is to be used for laboratory only. Not for diagnostic or therapeutic use. ©2022 OriGene Technologies, Inc., 9620 Medical Center Drive, Ste 200, Rockville, MD 20850, US