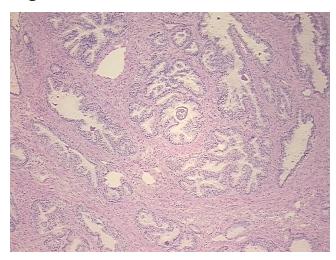

Tumor:
 0%

Tumor Hypo/Acellular

Stroma:

Tumor Hypercellular 0%

Stroma:

Necrosis: 0%

CASE Diagnosis (from medical center path

Adenocarcinoma of prostate

0%

report):

Age: 63
Gender: Male

Race: White or Caucasian

Tumor Grade: Not Reported

OriGene Technologies, Inc.

9620 Medical Center Drive, Ste 200 Rockville, MD 20850, US Phone: +1-888-267-4436 https://www.origene.com techsupport@origene.com EU: info-de@origene.com CN: techsupport@origene.cn





Minimum Stage Grouping:

Ш

T (Extent of Primary

Tumor):

T2c

N (Lymph node

NX

metastasis):

M (Distant metastasis): MX

**Storage:** Store frozen tissue sections at -80°C.

Stability: All frozen tissue sections are stable for 1 year from date of purchase if stored at -80°C

without repeated freeze/thaws.

## **Product images:**



4x Image



20x Image