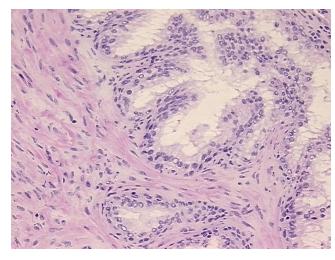

Tumor Hypo/Acellular

Stroma:

Tumor Hypercellular 0%

Stroma:

Necrosis: 0%

CASE Diagnosis (from medical center path

Adenocarcinoma of prostate

0%

report):

Age: 63
Gender: Male

Race: White or Caucasian

Tumor Grade: Not Reported

OriGene Technologies, Inc.

9620 Medical Center Drive, Ste 200 Rockville, MD 20850, US Phone: +1-888-267-4436 https://www.origene.com techsupport@origene.com EU: info-de@origene.com CN: techsupport@origene.cn





Minimum Stage Grouping:

Ш

T (Extent of Primary

Tumor):

T2c

N (Lymph node

NX

metastasis):

M (Distant metastasis): MX

**Storage:** Store frozen tissue sections at -80°C.

Stability: All frozen tissue sections are stable for 1 year from date of purchase if stored at -80°C

without repeated freeze/thaws.

## **Product images:**



4x Image



20x Image