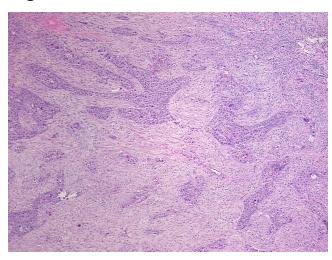

cellular** 

Stroma:

50%

**Necrosis:** 

0%

**CASE Diagnosis (from** 

medical center path

report):

Carcinoma of renal pelvis, transitional cell

64 Age:

Gender: Male

Race: White or Caucasian

**Tumor Grade:** AJCC G3: Poorly differentiated



OriGene Technologies, Inc. 9620 Medical Center Drive, Ste 200

CN: techsupport@origene.cn

Rockville, MD 20850, US Phone: +1-888-267-4436 https://www.origene.com techsupport@origene.com EU: info-de@origene.com



Minimum Stage Grouping:

IV

T (Extent of Primary

Tumor):

N (Lymph node

N2

T1

metastasis):

M (Distant metastasis): MX

**Storage:** Store frozen tissue sections at -80°C.

Stability: All frozen tissue sections are stable for 1 year from date of purchase if stored at -80°C

without repeated freeze/thaws.

## **Product images:**



4x Image



20x Image