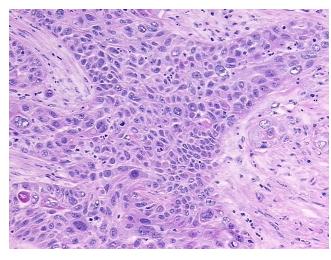

Stroma:

50%

**Necrosis:** 

0%

**CASE Diagnosis (from** 

medical center path

report):

Carcinoma of renal pelvis, transitional cell

64 Age:

Gender: Male

Race: White or Caucasian

**Tumor Grade:** AJCC G3: Poorly differentiated



OriGene Technologies, Inc. 9620 Medical Center Drive, Ste 200

CN: techsupport@origene.cn

Rockville, MD 20850, US Phone: +1-888-267-4436 https://www.origene.com techsupport@origene.com EU: info-de@origene.com



Minimum Stage Grouping:

IV

T (Extent of Primary

Tumor):

N (Lymph node

N2

T1

metastasis):

M (Distant metastasis): MX

**Storage:** Store frozen tissue sections at -80°C.

Stability: All frozen tissue sections are stable for 1 year from date of purchase if stored at -80°C

without repeated freeze/thaws.

## **Product images:**



4x Image



20x Image