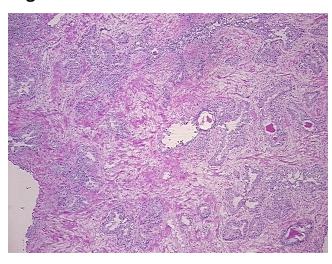

## **Product images:**

4x Image

20x Image

Site of Finding: Prostate

Т Appearance:

Sample Diagnosis (from

Pathology Verification):

0% Normal:

Lesional: 95%

5% Tumor:

Tumor Hypo/Acellular

Stroma:

**Tumor Hypercellular** 

Stroma:

0%

0%

**Necrosis:** 

**Pathology Verification** 

notes from H&E review:

**CASE Diagnosis (from** medical center path

report):

Adenocarcinoma of prostate

lesion: high grade prostatic intraepithelial neoplasia; 50% glandular epithelium, 50% stroma

Adenocarcinoma of prostate

53 Age: