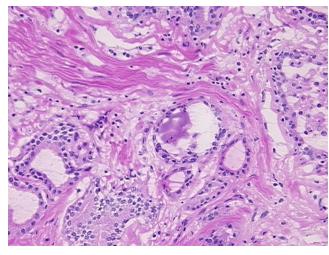

## **Product images:**

4x Image

20x Image

Site of Finding: Prostate

Т Appearance:

Sample Diagnosis (from

Pathology Verification):

0% Normal:

Lesional: 95%

5% Tumor:

Tumor Hypo/Acellular

Stroma:

**Tumor Hypercellular** 

Stroma:

0%

0%

**Necrosis:** 

**Pathology Verification** 

notes from H&E review:

**CASE Diagnosis (from** medical center path

report):

Adenocarcinoma of prostate

lesion: high grade prostatic intraepithelial neoplasia; 50% glandular epithelium, 50% stroma

Adenocarcinoma of prostate

53 Age: