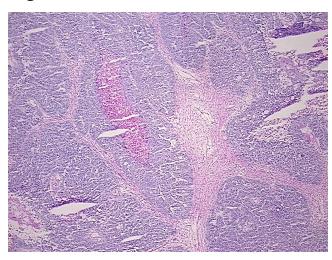

ypercellular** 

Stroma:

0%

Necrosis: 5%

CASE Diagnosis (from

medical center path

report):

Carcinoma of ovary, papillary serous

**Age:** 82

Gender: Female

Race: Black or African American

Tumor Grade: FIGO G3: Poorly differentiated



**OriGene Technologies, Inc.** 9620 Medical Center Drive, Ste 200

CN: techsupport@origene.cn

Rockville, MD 20850, US Phone: +1-888-267-4436 https://www.origene.com techsupport@origene.com EU: info-de@origene.com



Minimum Stage Grouping:

IIIC

T (Extent of Primary

Tumor):

T3c

N (Lymph node

NX

metastasis):

M (Distant metastasis): MX

**Storage:** Store frozen tissue sections at -80°C.

Stability: All frozen tissue sections are stable for 1 year from date of purchase if stored at -80°C

without repeated freeze/thaws.

## **Product images:**



4x Image



20x Image