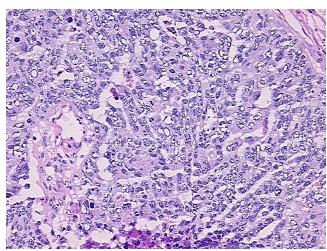

** 

Stroma:

0%

Necrosis: 5%

CASE Diagnosis (from

medical center path

report):

Carcinoma of ovary, papillary serous

**Age:** 82

Gender: Female

Race: Black or African American

Tumor Grade: FIGO G3: Poorly differentiated



**OriGene Technologies, Inc.** 9620 Medical Center Drive, Ste 200

CN: techsupport@origene.cn

Rockville, MD 20850, US Phone: +1-888-267-4436 https://www.origene.com techsupport@origene.com EU: info-de@origene.com



Minimum Stage Grouping:

IIIC

T (Extent of Primary

Tumor):

T3c

N (Lymph node

NX

metastasis):

M (Distant metastasis): MX

**Storage:** Store frozen tissue sections at -80°C.

Stability: All frozen tissue sections are stable for 1 year from date of purchase if stored at -80°C

without repeated freeze/thaws.

## **Product images:**



4x Image



20x Image