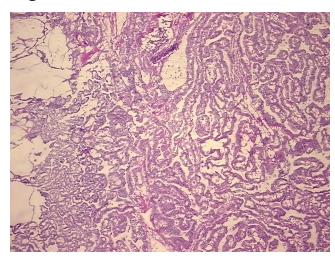

## **Product images:**

4x Image

20x Image

Site of Finding: Thyroid gland

Т Appearance:

Sample Diagnosis (from

Carcinoma of thyroid, papillary Pathology Verification):

Normal: 0%

Lesional: 0%

80% Tumor:

Tumor Hypo/Acellular