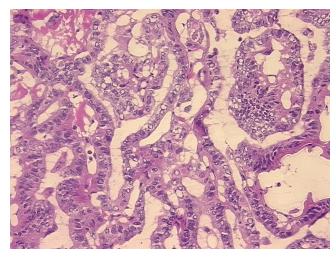

## **Product images:**

4x Image

20x Image

Site of Finding: Thyroid gland

Т Appearance:

Sample Diagnosis (from

Carcinoma of thyroid, papillary Pathology Verification):

Normal: 0%

Lesional: 0%

80% Tumor:

Tumor Hypo/Acellular